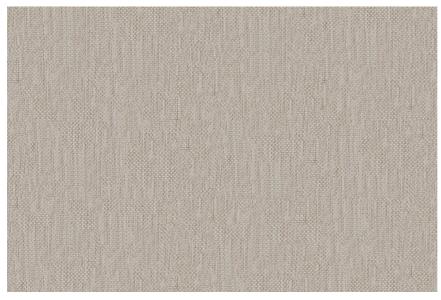

## Composition 100% PP (Olefin) ## Basis weight 230 g/m²  $\pm$  5 % ## Width 142  $\pm$  3 cm ## Abrasion resistance 18 000 cycles (category B) [](https://www.toptextil.pl/en/collections/cleanaboop/) ### [Easy to clean] (https://www.toptextil.pl/en/collections/cleanaboop/) [](https://www.toptextil.pl/en/collections/petproof/) ### [Resistant to snagging](https://www.toptextil.pl/en/collections/petproof/) ### Anti-bacterial [] (https://www.toptextil.pl/en/collections/oekotex/) ### [Oeko Tex® Standard 100] (https://www.toptextil.pl/en/collections/oekotex/)