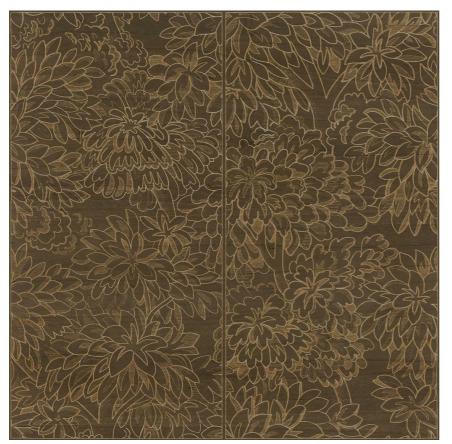

## Ajoura Collection

Diameter: 100.0 cm Length: 90.0 cm Height: 0.0 cm

Thanks to the fine framework in the drawing, it feels as if you are admiring the forest from a log cabin. The material also makes you dream: Ajoura is made of real wood. The high-quality wood veneer gives an impression of an etching in which the shades of colour bring the scene to life even more. Product category | Couture --- |--- Composition | Natural wallcovering on non-woven backing Description | The high-quality wood veneer gives the impression of an etching Dimensions | Width 91.44 cm (36.00"), sold by the linear metre/yard Pattern repeat | Straight match 91 cm (35.83") Adhesive | Arte Clearpro or a good quality dispersion adhesive --- |--- How to paste | Moisten the product, paste the wall Light resistance | Moderate lightfastness How to remove | Strippable Fire retardant EU | B-s1, d0 Fire retardant US | Class A Maintenance | Spongeable during hanging (dab away damp glue) Spec sheet | [48060] (https://pdf.arte-international.com/en/specification- sheets/48060) --- |--- Instruction videos | [Hanging natural wallcovering](https://www.arte- international.com/en/instruction-videos#z0UnW\_z095s) --- |--- | [Hanging wallcovering with a straight match](https://www.arte- international.com/en/instruction-videos#j04\_epCjLVg)