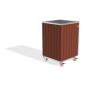

## **METAL PLANTER 299-TR**

The metal planter model 299 represents the pinnacle of luxury and style. The combination of a high-quality stainless steel structure with vertical wooden elements made of ecological Resysta® timber creates a product that is timeless. Developed in Germany, this timber comes with a \_15-year warranty\_ against cracking and delamination, provided by the timber manufacturer. The planter is also available in a variant with traditional spruce wood. Premium protective coatings on the wood guarantee long-lasting durability. This unique planter is a true throne for your bot ...

1,605.00€

Diameter: 45.5 cm

Length: 44.0 cm

Height: 70.0 cm

Tags Stainless Steel

Base Stainless Steel

81 AISI 3

Plate Stainless Steel

81 AISI 3

Velg Stainless Steel

AR/VR

**WEBSITE** 