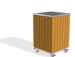

## **METAL PLANTER 299-TR**

The metal planter model 299 represents the pinnacle of luxury and style. The combination of a high-quality stainless steel structure with vertical wooden elements made of ecological Resysta® timber creates a product that is timeless. Developed in Germany, this timber comes with a \_15-year warranty\_ against cracking and delamination, provided by the timber manufacturer. The planter is also available in a variant with traditional spruce wood. Premium protective coatings on the wood guarantee long-lasting durability. This unique planter is a true throne for your bot ...