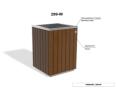

## **METAL PLANTER 299-TR**

The metal planter model 299 represents the pinnacle of luxury and style. The combination of a high-quality stainless steel structure with vertical wooden elements made of ecological Resysta® timber creates a product that is timeless. Developed in Germany, this timber comes with a \_15-year warranty\_ against cracking and delamination, provided by the timber manufacturer. The planter is also available in a variant with traditional spruce wood. Premium protective coatings on the wood guarantee long-lasting durability. This unique planter is a true throne for your bot ...

1,605.00€

Diameter: 45.5 cm

Length: 44.0 cm

Height: 70.0 cm

Tags Stainless Steel

Base Stainless Steel

81 AISI 3

Plate Stainless Steel

81 AISI 3

Velg Stainless Steel

AR/VR

**WEBSITE** 