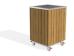

## **METAL PLANTER 299-TR**

The metal planter model 299 represents the pinnacle of luxury and style. The combination of a high-quality stainless steel structure with vertical wooden elements made of ecological Resysta® timber creates a product that is timeless. Developed in Germany, this timber comes with a \_15-year warranty\_ against cracking and delamination, provided by the timber manufacturer. The planter is also available in a variant with traditional spruce wood. Premium protective coatings on the wood guarantee long-lasting durability. This unique planter is a true throne for your bot ...