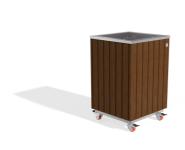

## **METAL PLANTER 299-TR**

The metal planter model 299 represents the pinnacle of luxury and style. The combination of a high-quality stainless steel structure with vertical wooden elements made of ecological Resysta® timber creates a product that is timeless. Developed in Germany, this timber comes with a \_15-year warranty\_ against cracking and delamination, provided by the timber manufacturer. The planter is also available in a variant with traditional spruce wood. Premium protective coatings on the wood guarantee long-lasting durability. This unique planter is a true throne for your bot ...

1,605.00€

Diameter: 45.5 cm

Length: 44.0 cm

Height: 70.0 cm

Tags Stainless Steel

Base Stainless Steel

81 AISI 3

Plate Stainless Steel

81 AISI 3

Velg Stainless Steel

AR/VR

**WEBSITE** 