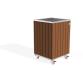

## **METAL PLANTER 299-TR**

The metal planter model 299 represents the pinnacle of luxury and style. The combination of a high-quality stainless steel structure with vertical wooden elements made of ecological Resysta® timber creates a product that is timeless. Developed in Germany, this timber comes with a \_15-year warranty\_ against cracking and delamination, provided by the timber manufacturer. The planter is also available in a variant with traditional spruce wood. Premium protective coatings on the wood guarantee long-lasting durability. This unique planter is a true throne for your bot ...