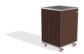

## **METAL PLANTER 299-TR**

The metal planter model 299 represents the pinnacle of luxury and style. The combination of a high-quality stainless steel structure with vertical wooden elements made of ecological Resysta® timber creates a product that is timeless. Developed in Germany, this timber comes with a \_15-year warranty\_ against cracking and delamination, provided by the timber manufacturer. The planter is also available in a variant with traditional spruce wood. Premium protective coatings on the wood guarantee long-lasting durability. This unique planter is a true throne for your bot ...