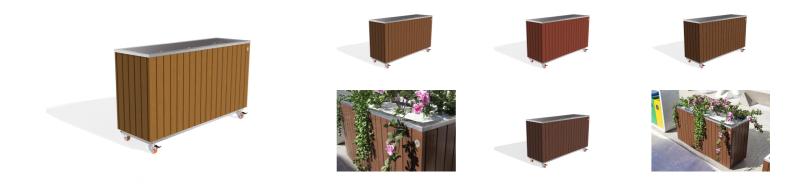

## Metal Planter 294-WR

The metal planter \*\*model 294\*\* represents the pinnacle of luxury and style. The combination of a high-quality \*\*stainless steel\*\* structure with vertical wooden elements made of \*\*ecological Resysta® timber\*\* creates a product that is timeless. Developed in Germany, this timber comes with a \*\*\_15-year warranty\_\*\* against cracking and delamination, provided by the timber manufacturer. The planter is also available in a variant with traditional spruce wood. Premium protective coatings on the wood guarantee long-lasting durability. This unique planter is a ...