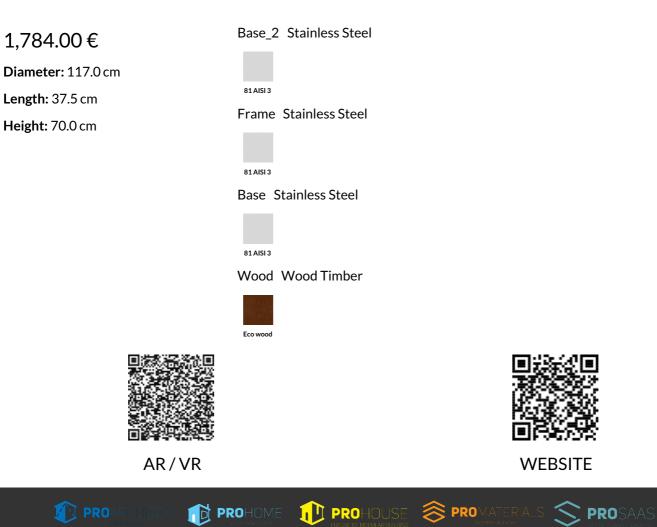

## Metal Planter 294-WR

The metal planter \*\*model 294\*\* represents the pinnacle of luxury and style. The combination of a high-quality \*\*stainless steel\*\* structure with vertical wooden elements made of \*\*ecological Resysta® timber\*\* creates a product that is timeless. Developed in Germany, this timber comes with a \*\*\_15-year warranty\_\*\* against cracking and delamination, provided by the timber manufacturer. The planter is also available in a variant with traditional spruce wood. Premium protective coatings on the wood guarantee long-lasting durability. This unique planter is a ...