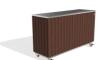

## **METAL PLANTER 294-TR**

The metal planter \*\*model 294\*\* represents the pinnacle of luxury and style. The combination of a high-quality \*\*stainless steel\*\* structure with vertical wooden elements made of \*\*ecological Resysta® timber\*\* creates a product that is timeless.  $Developed in Germany, this timber comes with a **\_15-year warranty\_** against cracking and delamination, provided by the algorithm of the state of$ timber manufacturer. The planter is also available in a variant with traditional spruce wood. Premium protective coatings on the wood guarantee long-lasting durability. This unique planter is a ...

1,980.00€

Diameter: 117.0 cm

Length: 37.5 cm

Height: 70.0 cm

Base\_3 Stainless Steel

Frame Stainless Steel

81 AISI 3

Base Stainless Steel

81 AISI 3

Cover Stainless Steel

AR/VR

**WEBSITE** 