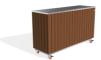

## **METAL PLANTER 294-TR**

The metal planter \*\*model 294\*\* represents the pinnacle of luxury and style. The combination of a high-quality \*\*stainless steel\*\* structure with vertical wooden elements made of \*\*ecological Resysta® timber\*\* creates a product that is timeless.  $Developed in Germany, this timber comes with a **\_15-year warranty\_** against cracking and delamination, provided by the algorithm of the state of$ timber manufacturer. The planter is also available in a variant with traditional spruce wood. Premium protective coatings on the wood guarantee long-lasting durability. This unique planter is a ...

1,980.00€

Diameter: 117.0 cm

Length: 37.5 cm

Height: 70.0 cm

Base\_3 Stainless Steel

Frame Stainless Steel

81 AISI 3

Base Stainless Steel

81 AISI 3

Cover Stainless Steel

AR/VR

**WEBSITE** 