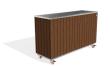

## **METAL PLANTER 294-TR**

The metal planter \*\*model 294\*\* represents the pinnacle of luxury and style. The combination of a high-quality \*\*stainless steel\*\* structure with vertical wooden elements made of \*\*ecological Resysta® timber\*\* creates a product that is timeless.  $Developed in Germany, this timber comes with a **\_15-year warranty\_** against cracking and delamination, provided by the algorithm of the state of$ timber manufacturer. The planter is also available in a variant with traditional spruce wood. Premium protective coatings on the wood guarantee long-lasting durability. This unique planter is a ...

1,980.00€

Diameter: 117.0 cm

Length: 37.5 cm

Height: 70.0 cm

Base\_3 Stainless Steel

Frame Stainless Steel

81 AISI 3

Base Stainless Steel

81 AISI 3

Cover Stainless Steel

AR/VR

**WEBSITE** 