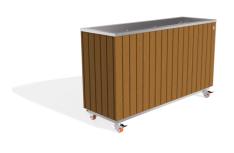

## **METAL PLANTER 294-TR**

The metal planter \*\*model 294\*\* represents the pinnacle of luxury and style. The combination of a high-quality \*\*stainless steel\*\* structure with vertical wooden elements made of \*\*ecological Resysta® timber\*\* creates a product that is timeless.  $Developed in Germany, this timber comes with a **\_15-year warranty\_** against cracking and delamination, provided by the algorithm of the state of$ timber manufacturer. The planter is also available in a variant with traditional spruce wood. Premium protective coatings on the wood guarantee long-lasting durability. This unique planter is a ...

1,980.00€

Diameter: 117.0 cm

Length: 37.5 cm

Height: 70.0 cm

Base\_3 Stainless Steel

Frame Stainless Steel

81 AISI 3

Base Stainless Steel

81 AISI 3

Cover Stainless Steel

AR/VR

**WEBSITE** 