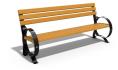

## **METAL BENCH 48 MR**

A lightweight model from Encho Enchev - ETE urban range of products, which incorporates classic and modern styling into one. The bench is an elegant combination between the comfort and warmth of the wood and the strength and durability of the metal. The wood is certified and the boards are special coated. This treatment protects them from rotting and prolongs their life. The metal components involved in the construction are electro-galvanized and are powder coated. These technological methods protect the metal from aggressive atmospheric conditions and increase its ...

## 511.00€

Diameter: 190.0 cm

Length: 64.0 cm

Height: 84.0 cm

**LEGS Steel** 

**CIRCLE Stainless Steel** 

RAL 9005

81 AISI 3

**BOLT Stainless Steel** 

81 AISI 3

SEAT Wood Timber

AR/VR

**WEBSITE** 