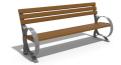

## **METAL BENCH 48 MR**

A lightweight model from Encho Enchev - ETE urban range of products, which incorporates classic and modern styling into one. The bench is an elegant combination between the comfort and warmth of the wood and the strength and durability of the metal. The wood is certified and the boards are special coated. This treatment protects them from rotting and prolongs their life. The metal components involved in the construction are electro-galvanized and are powder coated. These technological methods protect the metal from aggressive atmospheric conditions and increase its ...

## 511.00€

Diameter: 190.0 cm

Length: 64.0 cm

Height: 84.0 cm

**LEGS Steel** 

**CIRCLE Stainless Steel** 

RAL 9005

81 AISI 3

**BOLT Stainless Steel** 

81 AISI 3

SEAT Wood Timber

AR/VR

**WEBSITE** 