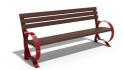

## **METAL BENCH 48 MR**

A lightweight model from Encho Enchev - ETE urban range of products, which incorporates classic and modern styling into one. The bench is an elegant combination between the comfort and warmth of the wood and the strength and durability of the metal. The wood is certified and the boards are special coated. This treatment protects them from rotting and prolongs their life. The metal components involved in the construction are electro-galvanized and are powder coated. These technological methods protect the metal from aggressive atmospheric conditions and increase its ...

## 511.00€

Diameter: 190.0 cm

Length: 64.0 cm

Height: 84.0 cm

**LEGS Steel** 

**CIRCLE Stainless Steel** 

RAL 9005

81 AISI 3

**BOLT Stainless Steel** 

81 AISI 3

SEAT Wood Timber

AR/VR

**WEBSITE** 