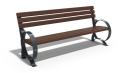

## **METAL BENCH 48 MR**

A lightweight model from Encho Enchev - ETE urban range of products, which incorporates classic and modern styling into one. The bench is an elegant combination between the comfort and warmth of the wood and the strength and durability of the metal. The wood is certified and the boards are special coated. This treatment protects them from rotting and prolongs their life. The metal components involved in the construction are electro-galvanized and are powder coated. These technological methods protect the metal from aggressive atmospheric conditions and increase its ...

## 511.00€

Diameter: 190.0 cm

Length: 64.0 cm

Height: 84.0 cm

**LEGS Steel** 

**CIRCLE Stainless Steel** 

RAL 9005

81 AISI 3

**BOLT Stainless Steel** 

81 AISI 3

SEAT Wood Timber

AR/VR

**WEBSITE** 