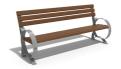

## **METAL BENCH 48 MR**

A lightweight model from Encho Enchev - ETE urban range of products, which incorporates classic and modern styling into one. The bench is an elegant combination between the comfort and warmth of the wood and the strength and durability of the metal. The wood is certified and the boards are special coated. This treatment protects them from rotting and prolongs their life. The metal components involved in the construction are electro-galvanized and are powder coated. These technological methods protect the metal from aggressive atmospheric conditions and increase its ...

## 511.00€

Diameter: 190.0 cm

Length: 64.0 cm

Height: 84.0 cm

**LEGS Steel** 

**CIRCLE Stainless Steel** 

RAL 9005

81 AISI 3

**BOLT Stainless Steel** 

81 AISI 3

SEAT Wood Timber

AR/VR

**WEBSITE** 