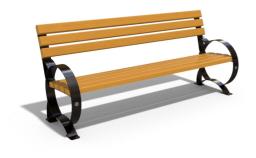

## **METAL BENCH 48 MR**

A lightweight model from Encho Enchev - ETE urban range of products, which incorporates classic and modern styling into one. The bench is an elegant combination between the comfort and warmth of the wood and the strength and durability of the metal. The wood is certified and the boards are special coated. This treatment protects them from rotting and prolongs their life. The metal components involved in the construction are electro-galvanized and are powder coated. These technological methods protect the metal from aggressive atmospheric conditions and increase its ...

## 511.00€

Diameter: 190.0 cm

Length: 64.0 cm

Height: 84.0 cm

**LEGS Steel** 

**CIRCLE Stainless Steel** 

RAL 9005

81 AISI 3

**BOLT Stainless Steel** 

81 AISI 3

SEAT Wood Timber

AR/VR

**WEBSITE** 