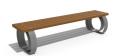

## METAL BENCH 50 MR

Classic metal bench without backrest - version of model 52. Made out of certified wood and metal. Electro-galvanizing and powder coating protects the metal from corrosion and increases its performance. A special coating is applied to the planks, which protects them from aggressive weather conditions and prolongs their life. The elements connecting the individual structures are from stainless steel. Metal and wooden components have different color combinations. Due to its ability to be accessed from both sides, it is extremely suitable for the very lively places w...

371.00€

Diameter: 190.0 cm

Length: 54.0 cm

Height: 42.0 cm

**LEGS Steel** 

RAL 9005 **BOLT Stainless Steel** 

**CIRCLE Stainless Steel** 

81 AISI 3

SEAT Wood Timber

AR/VR

**WEBSITE** 