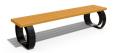

## METAL BENCH 50 MR

Classic metal bench without backrest - version of model 52. Made out of certified wood and metal. Electro-galvanizing and powder coating protects the metal from corrosion and increases its performance. A special coating is applied to the planks, which protects them from aggressive weather conditions and prolongs their life. The elements connecting the individual structures are from stainless steel. Metal and wooden components have different color combinations. Due to its ability to be accessed from both sides, it is extremely suitable for the very lively places w...