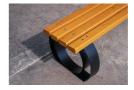

## METAL BENCH 50 MR

Classic metal bench without backrest - version of model 52. Made out of certified wood and metal. Electro-galvanizing and powder coating protects the metal from corrosion and increases its performance. A special coating is applied to the planks, which protects them from aggressive weather conditions and prolongs their life. The elements connecting the individual structures are from stainless steel. Metal and wooden components have different color combinations. Due to its ability to be accessed from both sides, it is extremely suitable for the very lively places w...

371.00€

Diameter: 190.0 cm

Length: 54.0 cm

Height: 42.0 cm

**LEGS Steel** 

RAL 9005 **BOLT Stainless Steel** 

**CIRCLE Stainless Steel** 

81 AISI 3

SEAT Wood Timber

AR/VR

**WEBSITE** 