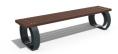

## METAL BENCH 50 MR

Classic metal bench without backrest - version of model 52. Made out of certified wood and metal. Electro-galvanizing and powder coating protects the metal from corrosion and increases its performance. A special coating is applied to the planks, which protects them from aggressive weather conditions and prolongs their life. The elements connecting the individual structures are from stainless steel. Metal and wooden components have different color combinations. Due to its ability to be accessed from both sides, it is extremely suitable for the very lively places w...

371.00€

Diameter: 190.0 cm

Length: 54.0 cm

Height: 42.0 cm

**LEGS Steel** 

RAL 9005 **BOLT Stainless Steel** 

**CIRCLE Stainless Steel** 

81 AISI 3

SEAT Wood Timber

AR/VR

**WEBSITE** 