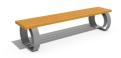

## METAL BENCH 50 MR

Classic metal bench without backrest - version of model 52. Made out of certified wood and metal. Electro-galvanizing and powder coating protects the metal from corrosion and increases its performance. A special coating is applied to the planks, which protects them from aggressive weather conditions and prolongs their life. The elements connecting the individual structures are from stainless steel. Metal and wooden components have different color combinations. Due to its ability to be accessed from both sides, it is extremely suitable for the very lively places w...

371.00€

Diameter: 190.0 cm

Length: 54.0 cm

Height: 42.0 cm

**LEGS Steel** 

RAL 9005 **BOLT Stainless Steel** 

**CIRCLE Stainless Steel** 

81 AISI 3

SEAT Wood Timber

AR/VR

**WEBSITE** 