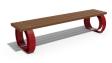

## METAL BENCH 50 MR

Classic metal bench without backrest - version of model 52. Made out of certified wood and metal. Electro-galvanizing and powder coating protects the metal from corrosion and increases its performance. A special coating is applied to the planks, which protects them from aggressive weather conditions and prolongs their life. The elements connecting the individual structures are from stainless steel. Metal and wooden components have different color combinations. Due to its ability to be accessed from both sides, it is extremely suitable for the very lively places w...

371.00€

Diameter: 190.0 cm

Length: 54.0 cm

Height: 42.0 cm

**LEGS Steel** 

RAL 9005 **BOLT Stainless Steel** 

**CIRCLE Stainless Steel** 

81 AISI 3

SEAT Wood Timber

AR/VR

**WEBSITE** 