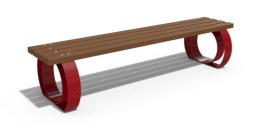

## METAL BENCH 50 MR

Classic metal bench without backrest - version of model 52. Made out of certified wood and metal. Electro-galvanizing and powder coating protects the metal from corrosion and increases its performance. A special coating is applied to the planks, which protects them from aggressive weather conditions and prolongs their life. The elements connecting the individual structures are from stainless steel. Metal and wooden components have different color combinations. Due to its ability to be accessed from both sides, it is extremely suitable for the very lively places w...

371.00€

Diameter: 190.0 cm

Length: 54.0 cm

Height: 42.0 cm

**LEGS Steel** 

RAL 9005 **BOLT Stainless Steel** 

**CIRCLE Stainless Steel** 

81 AISI 3

SEAT Wood Timber

AR/VR

**WEBSITE** 