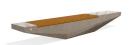

## CONCRETE BENCH 321 ER Resysta exposed aggregate

Stylish design solution that relies on the proportion and balance between two different materials. The bench is made of high quality reinforced fiber concrete and polished aggregate. The structural marble and granite stones being natural have the potential for different color combinations. Additional treatment of the polished surface with a protective coating makes the product even more resistant to aggressive weather conditions and reduces the deposition of dirt. The bench is a modern decoration for the urban exterior.

2,350.00€

Diameter: 330.0 cm

Length: 50.0 cm

Height: 45.0 cm

Bracket Steel

RAL 7024

Tags Stainless Steel

81 AISI 3

Base Natural Marble aggregates

22 Brown

own 31 Whit

4 Scatte

35 Gre

Seat Wood Timber

Eco wood

AR/VR