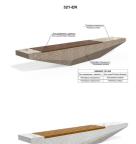

## CONCRETE BENCH 321 ER Resysta exposed aggregate

Stylish design solution that relies on the proportion and balance between two different materials. The bench is made of high quality reinforced fiber concrete and polished aggregate. The structural marble and granite stones being natural have the potential for different color combinations. Additional treatment of the polished surface with a protective coating makes the product even more resistant to aggressive weather conditions and reduces the deposition of dirt. The bench is a modern decoration for the urban exterior.

2,350.00€

Diameter: 330.0 cm

Length: 50.0 cm

Height: 45.0 cm

Bracket Steel

RAL 7024

Tags Stainless Steel

81 AISI 3

Base Natural Marble aggregates

22 Brown

own 31 Whit

4 Scatte

35 Gre

Seat Wood Timber

Eco wood

AR/VR