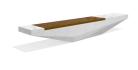

## CONCRETE BENCH 321 ER Resysta exposed aggregate

Stylish design solution that relies on the proportion and balance between two different materials. The bench is made of high quality reinforced fiber concrete and polished aggregate. The structural marble and granite stones being natural have the potential for different color combinations. Additional treatment of the polished surface with a protective coating makes the product even more resistant to aggressive weather conditions and reduces the deposition of dirt. The bench is a modern decoration for the urban exterior.

2,350.00€

Diameter: 330.0 cm

Length: 50.0 cm

Height: 45.0 cm

Bracket Steel

RAL 7024

Tags Stainless Steel

81 AISI 3

Base Natural Marble aggregates

22 Brown

own 31 Whit

4 Scatte

35 Gre

Seat Wood Timber

Eco wood

AR/VR