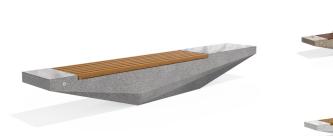

## CONCRETE BENCH 321 ER Resysta exposed aggregate

Stylish design solution that relies on the proportion and balance between two different materials. The bench is made of high quality reinforced fiber concrete and polished aggregate. The structural marble and granite stones being natural have the potential for different color combinations. Additional treatment of the polished surface with a protective coating makes the product even more resistant to aggressive weather conditions and reduces the deposition of dirt. The bench is a modern decoration for the urban exterior.

2,350.00€

Diameter: 330.0 cm

Length: 50.0 cm

Height: 45.0 cm

Bracket Steel

RAL 7024

Tags Stainless Steel

81 AISI 3

Base Natural Marble aggregates

22 Brown

own 31 Whit

4 Scatte

35 Gre

Seat Wood Timber

Eco wood

AR/VR