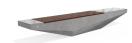

## CONCRETE BENCH 321 ER Resysta exposed aggregate

Stylish design solution that relies on the proportion and balance between two different materials. The bench is made of high quality reinforced fiber concrete and polished aggregate. The structural marble and granite stones being natural have the potential for different color combinations. Additional treatment of the polished surface with a protective coating makes the product even more resistant to aggressive weather conditions and reduces the deposition of dirt. The bench is a modern decoration for the urban exterior.

2,350.00€

Diameter: 330.0 cm

Length: 50.0 cm

Height: 45.0 cm

Bracket Steel

RAL 7024

Tags Stainless Steel

81 AISI 3

Base Natural Marble aggregates

22 Brown

own 31 Whit

4 Scatte

35 Gre

Seat Wood Timber

Eco wood

AR/VR