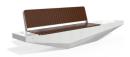

## CONCRETE BENCH 322 ER Resysta exposed aggregate

Bench with backrest made out of high-performance concrete and wood. The concrete is with homogenic aggregate structure, reinforced and fiber strengthened. The aggregate structure is made out of natural marble or granite stones. They are of a specific size and can be combined in different colors. The aggregate surface is finely polished and creates the feeling of a velvety touch. The additional treatment of the surfaces with a protective coating makes the product even more resistant to aggressive weather conditions and reduces the deposition of contaminants. The m ...