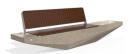

## CONCRETE BENCH 322 ER Resysta exposed aggregate

Bench with backrest made out of high-performance concrete and wood. The concrete is with homogenic aggregate structure, reinforced and fiber strengthened. The aggregate structure is made out of natural marble or granite stones. They are of a specific size and can be combined in different colors. The aggregate surface is finely polished and creates the feeling of a velvety touch. The additional treatment of the surfaces with a protective coating makes the product even more resistant to aggressive weather conditions and reduces the deposition of contaminants. The m ...