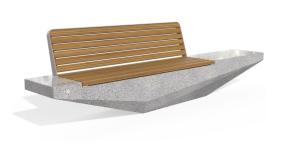

## CONCRETE BENCH 322 ER Resysta exposed aggregate

Bench with backrest made out of high-performance concrete and wood. The concrete is with homogenic aggregate structure, reinforced and fiber strengthened. The aggregate structure is made out of natural marble or granite stones. They are of a specific size and can be combined in different colors. The aggregate surface is finely polished and creates the feeling of a velvety touch. The additional treatment of the surfaces with a protective coating makes the product even more resistant to aggressive weather conditions and reduces the deposition of contaminants. The m ...

3,020.00€

Diameter: 330.0 cm

Length: 60.7 cm

Height: 88.6 cm

Bracket Steel

RAL 7024

Tags Stainless Steel

81 AISI

Base Natural Marble aggregates

own 31 White 34 Scatte 3

Seat Wood Timber

AR/VR

**WEBSITE** 