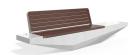

## CONCRETE BENCH 322 ER Resysta exposed aggregate

Bench with backrest made out of high-performance concrete and wood. The concrete is with homogenic aggregate structure, reinforced and fiber strengthened. The aggregate structure is made out of natural marble or granite stones. They are of a specific size and can be combined in different colors. The aggregate surface is finely polished and creates the feeling of a velvety touch. The additional treatment of the surfaces with a protective coating makes the product even more resistant to aggressive weather conditions and reduces the deposition of contaminants. The m ...