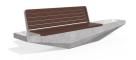

## CONCRETE BENCH 322 ER Resysta exposed aggregate

Bench with backrest made out of high-performance concrete and wood. The concrete is with homogenic aggregate structure, reinforced and fiber strengthened. The aggregate structure is made out of natural marble or granite stones. They are of a specific size and can be combined in different colors. The aggregate surface is finely polished and creates the feeling of a velvety touch. The additional treatment of the surfaces with a protective coating makes the product even more resistant to aggressive weather conditions and reduces the deposition of contaminants. The m ...

3,020.00€

Diameter: 330.0 cm

Length: 60.7 cm

Height: 88.6 cm

Bracket Steel

RAL 7024

Tags Stainless Steel

81 AISI

Base Natural Marble aggregates

own 31 White 34 Scatte 3

Seat Wood Timber

AR/VR

**WEBSITE** 