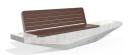

## CONCRETE BENCH 322 ER Resysta exposed aggregate

Bench with backrest made out of high-performance concrete and wood. The concrete is with homogenic aggregate structure, reinforced and fiber strengthened. The aggregate structure is made out of natural marble or granite stones. They are of a specific size and can be combined in different colors. The aggregate surface is finely polished and creates the feeling of a velvety touch. The additional treatment of the surfaces with a protective coating makes the product even more resistant to aggressive weather conditions and reduces the deposition of contaminants. The m ...