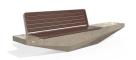

## CONCRETE BENCH 322 ER Resysta exposed aggregate

Bench with backrest made out of high-performance concrete and wood. The concrete is with homogenic aggregate structure, reinforced and fiber strengthened. The aggregate structure is made out of natural marble or granite stones. They are of a specific size and can be combined in different colors. The aggregate surface is finely polished and creates the feeling of a velvety touch. The additional treatment of the surfaces with a protective coating makes the product even more resistant to aggressive weather conditions and reduces the deposition of contaminants. The m ...

3,020.00€

Diameter: 330.0 cm

Length: 60.7 cm

Height: 88.6 cm

Bracket Steel

RAL 7024

Tags Stainless Steel

81 AISI

Base Natural Marble aggregates

own 31 White 34 Scatte 3

Seat Wood Timber

AR/VR

**WEBSITE** 