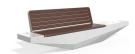

## CONCRETE BENCH 322 PR Resysta polished aggregate

Bench with backrest made out of high-performance concrete and wood. The concrete is with homogenic aggregate structure, reinforced and fiber strengthened. The aggregate structure is made out of natural marble or granite stones. They are of a specific size and can be combined in different colors. The aggregate surface is finely polished and creates the feeling of a velvety touch. The additional treatment of the surfaces with a protective coating makes the product even more resistant to aggressive weather conditions and reduces the deposition of contaminants. The m ...

3,210.00€

Diameter: 330.0 cm

Length: 60.7 cm

Height: 88.6 cm

Bracket Steel

RAL 7024

Tags Stainless Steel

81 AISI

Base Natural Marble aggregates

e 35 Gre

Seat Wood Timber

WEBSITE