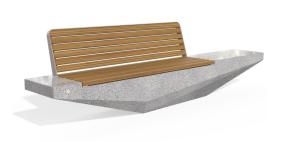

## CONCRETE BENCH 322 PR Resysta polished aggregate

Bench with backrest made out of high-performance concrete and wood. The concrete is with homogenic aggregate structure, reinforced and fiber strengthened. The aggregate structure is made out of natural marble or granite stones. They are of a specific size and can be combined in different colors. The aggregate surface is finely polished and creates the feeling of a velvety touch. The additional treatment of the surfaces with a protective coating makes the product even more resistant to aggressive weather conditions and reduces the deposition of contaminants. The m ...

3,210.00€

Diameter: 330.0 cm

Length: 60.7 cm

Height: 88.6 cm

Bracket Steel

RAL 7024

Tags Stainless Steel

81 AISI

Base Natural Marble aggregates

e 35 Gre

Seat Wood Timber

WEBSITE