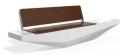

## CONCRETE BENCH 322 PR Resysta polished aggregate

Bench with backrest made out of high-performance concrete and wood. The concrete is with homogenic aggregate structure, reinforced and fiber strengthened. The aggregate structure is made out of natural marble or granite stones. They are of a specific size and can be combined in different colors. The aggregate surface is finely polished and creates the feeling of a velvety touch. The additional treatment of the surfaces with a protective coating makes the product even more resistant to aggressive weather conditions and reduces the deposition of contaminants. The m ...

3,210.00€

Diameter: 330.0 cm

Length: 60.7 cm

Height: 88.6 cm

Bracket Steel

RAL 7024

Tags Stainless Steel

81 AISI

Base Natural Marble aggregates

e 35 Gre

Seat Wood Timber

WEBSITE