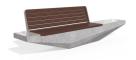

## CONCRETE BENCH 322 PR Resysta polished aggregate

Bench with backrest made out of high-performance concrete and wood. The concrete is with homogenic aggregate structure, reinforced and fiber strengthened. The aggregate structure is made out of natural marble or granite stones. They are of a specific size and can be combined in different colors. The aggregate surface is finely polished and creates the feeling of a velvety touch. The additional treatment of the surfaces with a protective coating makes the product even more resistant to aggressive weather conditions and reduces the deposition of contaminants. The m ...

3,210.00€

Diameter: 330.0 cm

Length: 60.7 cm

Height: 88.6 cm

Bracket Steel

RAL 7024

Tags Stainless Steel

81 AISI

Base Natural Marble aggregates

e 35 Gre

Seat Wood Timber

WEBSITE