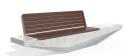

## CONCRETE BENCH 322 PR Resysta polished aggregate

Bench with backrest made out of high-performance concrete and wood. The concrete is with homogenic aggregate structure, reinforced and fiber strengthened. The aggregate structure is made out of natural marble or granite stones. They are of a specific size and can be combined in different colors. The aggregate surface is finely polished and creates the feeling of a velvety touch. The additional treatment of the surfaces with a protective coating makes the product even more resistant to aggressive weather conditions and reduces the deposition of contaminants. The m ...

3,210.00€

Diameter: 330.0 cm

Length: 60.7 cm

Height: 88.6 cm

Bracket Steel

RAL 7024

Tags Stainless Steel

81 AISI

Base Natural Marble aggregates

e 35 Gre

Seat Wood Timber

WEBSITE