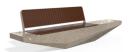

## CONCRETE BENCH 322 PR Resysta polished aggregate

Bench with backrest made out of high-performance concrete and wood. The concrete is with homogenic aggregate structure, reinforced and fiber strengthened. The aggregate structure is made out of natural marble or granite stones. They are of a specific size and can be combined in different colors. The aggregate surface is finely polished and creates the feeling of a velvety touch. The additional treatment of the surfaces with a protective coating makes the product even more resistant to aggressive weather conditions and reduces the deposition of contaminants. The m ...

3,210.00€

Diameter: 330.0 cm

Length: 60.7 cm

Height: 88.6 cm

Bracket Steel

RAL 7024

Tags Stainless Steel

81 AISI

Base Natural Marble aggregates

e 35 Gre

Seat Wood Timber

WEBSITE