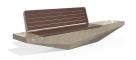

## CONCRETE BENCH 322 PR Resysta polished aggregate

Bench with backrest made out of high-performance concrete and wood. The concrete is with homogenic aggregate structure, reinforced and fiber strengthened. The aggregate structure is made out of natural marble or granite stones. They are of a specific size and can be combined in different colors. The aggregate surface is finely polished and creates the feeling of a velvety touch. The additional treatment of the surfaces with a protective coating makes the product even more resistant to aggressive weather conditions and reduces the deposition of contaminants. The m ...

3,210.00€

Diameter: 330.0 cm

Length: 60.7 cm

Height: 88.6 cm

Bracket Steel

RAL 7024

Tags Stainless Steel

81 AISI

Base Natural Marble aggregates

e 35 Gre

Seat Wood Timber

WEBSITE