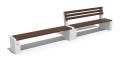

## CONCRETE BENCH 239 ER Resysta exposed aggregate

Bench 239 is an elegant combination blending the comfort and warmth of the wood and the strength and stability of the concrete. The construction is supported by three legs made of high-performance fiber concrete and natural mosaic. The aggregate structure consists of natural marble or granite stones of a certain size and color variations. The concrete surface has a distinctive relief and is further treated with a protective coating, which makes the product even more resistant to aggressive weather conditions. The timber of which the wooden planks are made is certi ...

870.00€

Diameter: 400.0 cm

Length: 63.0 cm

Height: 87.0 cm

**BOLT Stainless Steel** 

**BOLT001** Stainless Steel

81 AISI 3

BASE Natural Marble aggregates

**SEAT Wood Timber** 

AR/VR

**WEBSITE** 