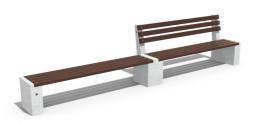

## CONCRETE BENCH 239 ER Resysta exposed aggregate

Bench 239 is an elegant combination blending the comfort and warmth of the wood and the strength and stability of the concrete. The construction is supported by three legs made of high-performance fiber concrete and natural mosaic. The aggregate structure consists of natural marble or granite stones of a certain size and color variations. The concrete surface has a distinctive relief and is further treated with a protective coating, which makes the product even more resistant to aggressive weather conditions. The timber of which the wooden planks are made is certi ...

870.00€

Diameter: 400.0 cm

Length: 63.0 cm

Height: 87.0 cm

**BOLT Stainless Steel** 

**BOLT001** Stainless Steel

81 AISI 3

BASE Natural Marble aggregates

**SEAT Wood Timber** 

AR/VR

**WEBSITE** 