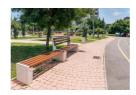

## CONCRETE BENCH 239 ER Resysta exposed aggregate

Bench 239 is an elegant combination blending the comfort and warmth of the wood and the strength and stability of the concrete. The construction is supported by three legs made of high-performance fiber concrete and natural mosaic. The aggregate structure consists of natural marble or granite stones of a certain size and color variations. The concrete surface has a distinctive relief and is further treated with a protective coating, which makes the product even more resistant to aggressive weather conditions. The timber of which the wooden planks are made is certi ...