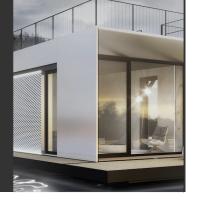

## **Creating Brands**

of the Future







## CONCRETE BENCH 238 ER Resysta exposed aggregate

Concrete bench with backrest and seating area made out of certified wood. The legs are produced of high-performance reinforced fiber concrete and natural aggregate. The aggregate structure is a combination of natural marble or granite stones of a certain size in different color combinations. The concrete surface has a characteristic fine relief. The addition of protective coating on concrete and wood components makes the product even more resistant to aggressive weather conditions. A bench that brings together the universal vibrancy of the modern urban life and ...

390.00€

Diameter: 200.0 cm

Length: 38.0 cm

Height: 42.0 cm

CIRCLE Stainless Steel



81 AISI 3

**BOLT Stainless Steel** 



81 AISI 3

BASE Natural Marble aggregate