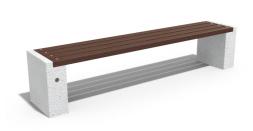

## CONCRETE BENCH 238 ER Resysta exposed aggregate

Concrete bench with backrest and seating area made out of certified wood. The legs are produced of high-performance reinforced fiber concrete and natural aggregate. The aggregate structure is a combination of natural marble or granite stones of a certain size in different color combinations. The concrete surface has a characteristic fine relief. The addition of protective coating on concrete and wood components makes the product even more resistant to aggressive weather conditions. A bench that brings together the universal vibrancy of the modern urban life and ...

390.00€

Diameter: 200.0 cm

Length: 38.0 cm

Height: 42.0 cm

CIRCLE Stainless Steel

81 AISI 3

**BOLT Stainless Steel** 

81 AISI 3

BASE Natural Marble aggregates

**SEAT Wood Timber** 

AR/VR

**WEBSITE** 