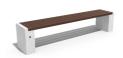

## CONCRETE BENCH 238 ER Resysta exposed aggregate

Concrete bench with backrest and seating area made out of certified wood. The legs are produced of high-performance reinforced fiber concrete and natural aggregate. The aggregate structure is a combination of natural marble or granite stones of a certain size in different color combinations. The concrete surface has a characteristic fine relief. The addition of protective coating on concrete and wood components makes the product even more resistant to aggressive weather conditions. A bench that brings together the universal vibrancy of the modern urban life and ...

390.00€

Diameter: 200.0 cm

Length: 38.0 cm

Height: 42.0 cm

CIRCLE Stainless Steel

81 AISI 3

**BOLT Stainless Steel** 

81 AISI 3

BASE Natural Marble aggregates

**SEAT Wood Timber** 

AR/VR

**WEBSITE** 