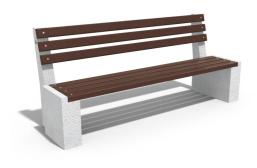

## CONCRETE BENCH 237 ER Resysta exposed aggregate

Concrete bench with backrest and seating area made out of certified wood. The legs are produced of high-performance reinforced fiber concrete and natural aggregate. The aggregate structure is a combination of natural marble or granite stones of a certain size in different color combinations. The concrete surface has a characteristic fine relief. The addition of protective coating on concrete and wood components makes the product even more resistant to aggressive weather conditions. A bench that brings together the universal vibrancy of the modern urban life and ...

663.00€

Diameter: 220.0 cm

Length: 63.0 cm

Height: 87.0 cm

**CIRCLE Stainless Steel** 

81 AISI 3

**BOLT Stainless Steel** 

BASE Natural Marble aggregates

**SEAT Wood Timber** 

AR/VR

**WEBSITE** 