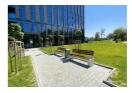

## CONCRETE BENCH 237 ER Resysta exposed aggregate

Concrete bench with backrest and seating area made out of certified wood. The legs are produced of high-performance reinforced fiber concrete and natural aggregate. The aggregate structure is a combination of natural marble or granite stones of a certain size in different color combinations. The concrete surface has a characteristic fine relief. The addition of protective coating on concrete and wood components makes the product even more resistant to aggressive weather conditions. A bench that brings together the universal vibrancy of the modern urban life and ...