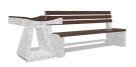

## CONCRETE BENCH 237 ER Resysta exposed aggregate

Concrete bench with backrest and seating area made out of certified wood. The legs are produced of high-performance reinforced fiber concrete and natural aggregate. The aggregate structure is a combination of natural marble or granite stones of a certain size in different color combinations. The concrete surface has a characteristic fine relief. The addition of protective coating on concrete and wood components makes the product even more resistant to aggressive weather conditions. A bench that brings together the universal vibrancy of the modern urban life and ...

663.00€

Diameter: 220.0 cm

Length: 63.0 cm

Height: 87.0 cm

**CIRCLE Stainless Steel** 

81 AISI 3

**BOLT Stainless Steel** 

BASE Natural Marble aggregates

**SEAT Wood Timber** 

AR/VR

**WEBSITE** 