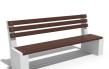

## CONCRETE BENCH 237 ER Resysta exposed aggregate

Concrete bench with backrest and seating area made out of certified wood. The legs are produced of high-performance reinforced fiber concrete and natural aggregate. The aggregate structure is a combination of natural marble or granite stones of a certain size in different color combinations. The concrete surface has a characteristic fine relief. The addition of protective coating on concrete and wood components makes the product even more resistant to aggressive weather conditions. A bench that brings together the universal vibrancy of the modern urban life and ...

663.00€

Diameter: 220.0 cm

Length: 63.0 cm

Height: 87.0 cm

**CIRCLE Stainless Steel** 

81 AISI 3

**BOLT Stainless Steel** 

BASE Natural Marble aggregates

**SEAT Wood Timber** 

AR/VR

**WEBSITE** 