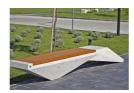

## CONCRETE BENCH 234 PR Resysta polished aggregate

Stylish design solution that relies on the proportion and balance between two different materials. The bench is made of high quality reinforced fiber concrete and polished aggregate. The structural marble and granite stones being natural have the potential for different color combinations. The concrete bench is combined with certified bamboo hardwood. Additional treatment of the polished surface with a protective coating makes the product even more resistant to aggressive weather conditions and reduces the deposition of dirt. The bench is a modern decoration for t ...

2,497.00€

Diameter: 330.0 cm

Length: 50.0 cm

Height: 45.0 cm

**BRACKET Steel** 

RAL 7024

**CIRCLE Stainless Steel** 

BASE Natural Marble aggregates

**SEAT Wood Timber** 

**WEBSITE** 