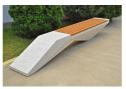

## CONCRETE BENCH 234 PR Resysta polished aggregate

Stylish design solution that relies on the proportion and balance between two different materials. The bench is made of high quality reinforced fiber concrete and polished aggregate. The structural marble and granite stones being natural have the potential for different color combinations. The concrete bench is combined with certified bamboo hardwood. Additional treatment of the polished surface with a protective coating makes the product even more resistant to aggressive weather conditions and reduces the deposition of dirt. The bench is a modern decoration for t ...

2,497.00€

Diameter: 330.0 cm

Length: 50.0 cm

Height: 45.0 cm

**BRACKET Steel** 

RAL 7024

**CIRCLE Stainless Steel** 

BASE Natural Marble aggregates

**SEAT Wood Timber** 

**WEBSITE** 