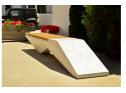

## CONCRETE BENCH 234 PR Resysta polished aggregate

Stylish design solution that relies on the proportion and balance between two different materials. The bench is made of high quality reinforced fiber concrete and polished aggregate. The structural marble and granite stones being natural have the potential for different color combinations. The concrete bench is combined with certified bamboo hardwood. Additional treatment of the polished surface with a protective coating makes the product even more resistant to aggressive weather conditions and reduces the deposition of dirt. The bench is a modern decoration for t ...