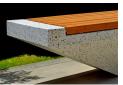

## CONCRETE BENCH 234 PR Resysta polished aggregate

Stylish design solution that relies on the proportion and balance between two different materials. The bench is made of high quality reinforced fiber concrete and polished aggregate. The structural marble and granite stones being natural have the potential for different color combinations. The concrete bench is combined with certified bamboo hardwood. Additional treatment of the polished surface with a protective coating makes the product even more resistant to aggressive weather conditions and reduces the deposition of dirt. The bench is a modern decoration for t ...

2,497.00€

Diameter: 330.0 cm

Length: 50.0 cm

Height: 45.0 cm

**BRACKET Steel** 

RAL 7024

**CIRCLE Stainless Steel** 

BASE Natural Marble aggregates

**SEAT Wood Timber** 

**WEBSITE** 