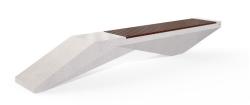

## CONCRETE BENCH 234 PR Resysta polished aggregate

Stylish design solution that relies on the proportion and balance between two different materials. The bench is made of high quality reinforced fiber concrete and polished aggregate. The structural marble and granite stones being natural have the potential for different color combinations. The concrete bench is combined with certified bamboo hardwood. Additional treatment of the polished surface with a protective coating makes the product even more resistant to aggressive weather conditions and reduces the deposition of dirt. The bench is a modern decoration for t ...

2,497.00€

Diameter: 330.0 cm

Length: 50.0 cm

Height: 45.0 cm

**BRACKET Steel** 

RAL 7024

**CIRCLE Stainless Steel** 

BASE Natural Marble aggregates

**SEAT Wood Timber** 

**WEBSITE** 