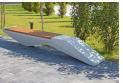

## CONCRETE BENCH 234 PR Resysta polished aggregate

Stylish design solution that relies on the proportion and balance between two different materials. The bench is made of high quality reinforced fiber concrete and polished aggregate. The structural marble and granite stones being natural have the potential for different color combinations. The concrete bench is combined with certified bamboo hardwood. Additional treatment of the polished surface with a protective coating makes the product even more resistant to aggressive weather conditions and reduces the deposition of dirt. The bench is a modern decoration for t ...