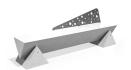

## CONCRETE BENCH 277 ES seat polished, side expost aggregate

Concrete bench with backrest made of high-performance reinforced fiber concrete aggregate of natural marble or granite stones, in different color combinations. All surfaces are polished and further protective coating, which makes the product even more resistant to aggressive weather conditions, reduces dirt deposition and improves the hydrophobic properties of concrete. The backrest is made of stainless steel. The clean geometric shape and delicate lines allow the elegance of the bench to create even more beautiful urban spaces.