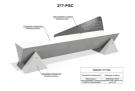

## CONCRETE BENCH 277 ES seat polished, side expost aggregate

Concrete bench with backrest made of high-performance reinforced fiber concrete aggregate of natural marble or granite stones, in different color combinations. All surfaces are polished and further protective coating, which makes the product even more resistant to aggressive weather conditions, reduces dirt deposition and improves the hydrophobic properties of concrete. The backrest is made of stainless steel. The clean geometric shape and delicate lines allow the elegance of the bench to create even more beautiful urban spaces.