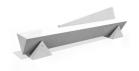

## CONCRETE BENCH 277 ES seat polished, side expost aggregate

Concrete bench with backrest made of high-performance reinforced fiber concrete aggregate of natural marble or granite stones, in different color combinations. All surfaces are polished and further protective coating, which makes the product even more resistant to aggressive weather conditions, reduces dirt deposition and improves the hydrophobic properties of concrete. The backrest is made of stainless steel. The clean geometric shape and delicate lines allow the elegance of the bench to create even more beautiful urban spaces.

1,641.00€

Diameter: 230.0 cm

Length: 45.0 cm

Height: 79.0 cm

**BOLT Stainless Steel** 

81 AISI 3

**CIRCLE Stainless Steel** 

LOGO Stainless Steel