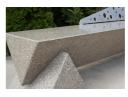

## CONCRETE BENCH 277 ES seat polished, side expost aggregate

Concrete bench with backrest made of high-performance reinforced fiber concrete aggregate of natural marble or granite stones, in different color combinations. All surfaces are polished and further protective coating, which makes the product even more resistant to aggressive weather conditions, reduces dirt deposition and improves the hydrophobic properties of concrete. The backrest is made of stainless steel. The clean geometric shape and delicate lines allow the elegance of the bench to create even more beautiful urban spaces.