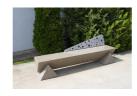

## CONCRETE BENCH 277 ES seat polished, side expost aggregate

Concrete bench with backrest made of high-performance reinforced fiber concrete aggregate of natural marble or granite stones, in different color combinations. All surfaces are polished and further protective coating, which makes the product even more resistant to aggressive weather conditions, reduces dirt deposition and improves the hydrophobic properties of concrete. The backrest is made of stainless steel. The clean geometric shape and delicate lines allow the elegance of the bench to create even more beautiful urban spaces.

1,641.00€

Diameter: 230.0 cm

Length: 45.0 cm

Height: 79.0 cm

**BOLT Stainless Steel** 

81 AISI 3

**CIRCLE Stainless Steel** 

LOGO Stainless Steel