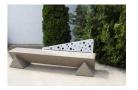

## CONCRETE BENCH 277 ES seat polished, side expost aggregate

Concrete bench with backrest made of high-performance reinforced fiber concrete aggregate of natural marble or granite stones, in different color combinations. All surfaces are polished and further protective coating, which makes the product even more resistant to aggressive weather conditions, reduces dirt deposition and improves the hydrophobic properties of concrete. The backrest is made of stainless steel. The clean geometric shape and delicate lines allow the elegance of the bench to create even more beautiful urban spaces.