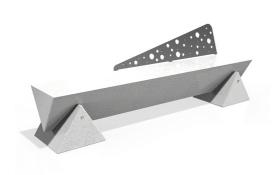

## CONCRETE BENCH 277 ES seat polished, side expost aggregate

Concrete bench with backrest made of high-performance reinforced fiber concrete aggregate of natural marble or granite stones, in different color combinations. All surfaces are polished and further protective coating, which makes the product even more resistant to aggressive weather conditions, reduces dirt deposition and improves the hydrophobic properties of concrete. The backrest is made of stainless steel. The clean geometric shape and delicate lines allow the elegance of the bench to create even more beautiful urban spaces.

1,641.00€

Diameter: 230.0 cm

Length: 45.0 cm

Height: 79.0 cm

**BOLT Stainless Steel** 

81 AISI 3

**CIRCLE Stainless Steel** 

LOGO Stainless Steel