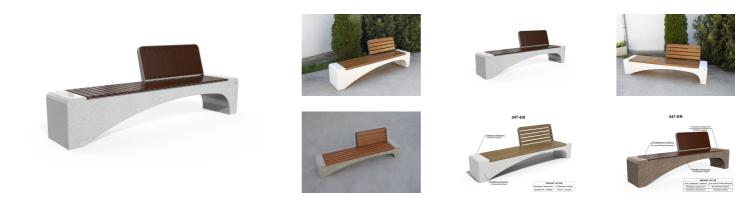

## CONCRETE BENCH 247 PR Resysta polished aggregate

Bench with backrest made out of high-performance reinforced fiber concrete and natural aggregate. The aggregate structure consists of natural marble or granite stones, which can be combined in different colors. The surface is completely polished. The metal components making up the seat and back of the bench are made of stainless steel. The seating area is made of exotic, hard wood - bamboo, and the presence of a backrest creates maximum comfort. Certified wood and concrete are treated with a special protective coating, which makes the product even more resistant t ...

| 1,270.00€                 |           | BRACKET Steel                       |          |
|---------------------------|-----------|-------------------------------------|----------|
| <b>Diameter:</b> 230.0 cm |           |                                     |          |
| Length: 56.0 cm           |           | RAL 7024<br>CIRCLE Stainless Steel  |          |
| <b>Height:</b> 84.0 cm    |           | 81 AISI 3                           |          |
|                           |           | BASE Natural Marble aggregates      |          |
|                           |           | 22 Brown 31 White 34 Scatte 35 Grey |          |
|                           |           | SEAT Wood Timber                    |          |
|                           |           | Eco wood                            |          |
|                           |           |                                     |          |
|                           | AR/VR     |                                     | WEBSITE  |
| <b>PRO</b> ARCI           | HDEX 🚮 PF | ROHOME 🏦 PROHOUSE 🙈 PROMATER.       | ALS < PI |