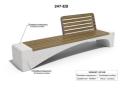

1,414.00€

Diameter: 230.0 cm

Length: 56.0 cm

Height: 84.0 cm

**BRACKET Steel** 

RAL 7024

**CIRCLE Stainless Steel** 

BASE Natural Marble aggregates

**SEAT Wood Timber** 

**WEBSITE** 