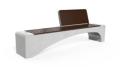

## CONCRETE BENCH 247 ER Resysta exposed aggregate

Bench with backrest made out of high-performance reinforced fiber concrete and natural aggregate. The aggregate structure consists of natural marble or granite stones, which can be combined in different colors. The surface is completely polished. The metal components making up the seat and back of the bench are made of stainless steel. The seating area is made of exotic, hard wood - bamboo, and the presence of a backrest creates maximum comfort. Certified wood and concrete are treated with a special protective coating, which makes the product even more resistant t ...