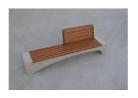

## CONCRETE BENCH 247 ER Resysta exposed aggregate

Bench with backrest made out of high-performance reinforced fiber concrete and natural aggregate. The aggregate structure consists of natural marble or granite stones, which can be combined in different colors. The surface is completely polished. The metal components making up the seat and back of the bench are made of stainless steel. The seating area is made of exotic, hard wood - bamboo, and the presence of a backrest creates maximum comfort. Certified wood and concrete are treated with a special protective coating, which makes the product even more resistant t ...

1,414.00€

Diameter: 230.0 cm

Length: 56.0 cm

Height: 84.0 cm

**BRACKET Steel** 

RAL 7024

**CIRCLE Stainless Steel** 

BASE Natural Marble aggregates

**SEAT Wood Timber** 

**WEBSITE** 