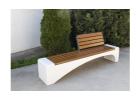

## CONCRETE BENCH 247 ER Resysta exposed aggregate

Bench with backrest made out of high-performance reinforced fiber concrete and natural aggregate. The aggregate structure consists of natural marble or granite stones, which can be combined in different colors. The surface is completely polished. The metal components making up the seat and back of the bench are made of stainless steel. The seating area is made of exotic, hard wood - bamboo, and the presence of a backrest creates maximum comfort. Certified wood and concrete are treated with a special protective coating, which makes the product even more resistant t ...

1,414.00€

Diameter: 230.0 cm

Length: 56.0 cm

Height: 84.0 cm

**BRACKET Steel** 

RAL 7024

**CIRCLE Stainless Steel** 

BASE Natural Marble aggregates

**SEAT Wood Timber** 

**WEBSITE** 