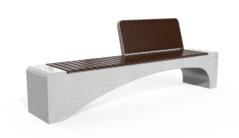

## CONCRETE BENCH 247 ER Resysta exposed aggregate

Bench with backrest made out of high-performance reinforced fiber concrete and natural aggregate. The aggregate structure consists of natural marble or granite stones, which can be combined in different colors. The surface is completely polished. The metal components making up the seat and back of the bench are made of stainless steel. The seating area is made of exotic, hard wood - bamboo, and the presence of a backrest creates maximum comfort. Certified wood and concrete are treated with a special protective coating, which makes the product even more resistant t ...

1,414.00€

Diameter: 230.0 cm

Length: 56.0 cm

Height: 84.0 cm

**BRACKET Steel** 

RAL 7024

**CIRCLE Stainless Steel** 

BASE Natural Marble aggregates

**SEAT Wood Timber** 

**WEBSITE** 