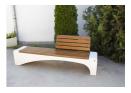

## CONCRETE BENCH 247 ER Resysta exposed aggregate

Bench with backrest made out of high-performance reinforced fiber concrete and natural aggregate. The aggregate structure consists of natural marble or granite stones, which can be combined in different colors. The surface is completely polished. The metal components making up the seat and back of the bench are made of stainless steel. The seating area is made of exotic, hard wood - bamboo, and the presence of a backrest creates maximum comfort. Certified wood and concrete are treated with a special protective coating, which makes the product even more resistant t ...