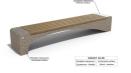

## CONCRETE BENCH 233 ES Resysta exposed aggregate

The bench is made of high-performance reinforced fiber concrete and an aggregate consisting of natural marble or granite stones. The aggregate structure can be finished in different color combinations. The surface is completely polished. For greater comfort, the seat is designed with exotic, solid bamboo wood. Certified wood and concrete are further treated with a protective coating, which makes the product even more resistant to aggressive weather conditions. The design combination between the two materials is a stylish solution for any city.