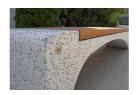

## CONCRETE BENCH 233 ES Resysta exposed aggregate

The bench is made of high-performance reinforced fiber concrete and an aggregate consisting of natural marble or granite stones. The aggregate structure can be finished in different color combinations. The surface is completely polished. For greater comfort, the seat is designed with exotic, solid bamboo wood. Certified wood and concrete are further treated with a protective coating, which makes the product even more resistant to aggressive weather conditions. The design combination between the two materials is a stylish solution for any city.

BASE Natural Marble aggregates

**SEAT Wood Timber** 

own 31 White 34 Scatte

AR/VR

WEBSITE