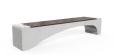

## CONCRETE BENCH 233 ES Resysta exposed aggregate

The bench is made of high-performance reinforced fiber concrete and an aggregate consisting of natural marble or granite stones. The aggregate structure can be finished in different color combinations. The surface is completely polished. For greater comfort, the seat is designed with exotic, solid bamboo wood. Certified wood and concrete are further treated with a protective coating, which makes the product even more resistant to aggressive weather conditions. The design combination between the two materials is a stylish solution for any city.

1,072.00€

Diameter: 230.0 cm

Length: 45.0 cm

Height: 45.0 cm

**BRACKET Steel** 

RAL 7024

**CIRCLE Stainless Steel** 

81 AISI

BASE Natural Marble aggregates

**SEAT Wood Timber** 

own 31 White 34 Scatte

AR/VR

WEBSITE