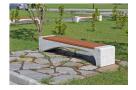

## CONCRETE BENCH 233 ES Resysta exposed aggregate

The bench is made of high-performance reinforced fiber concrete and an aggregate consisting of natural marble or granite stones. The aggregate structure can be finished in different color combinations. The surface is completely polished. For greater comfort, the seat is designed with exotic, solid bamboo wood. Certified wood and concrete are further treated with a protective coating, which makes the product even more resistant to aggressive weather conditions. The design combination between the two materials is a stylish solution for any city.