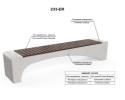

## CONCRETE BENCH 233 ES Resysta exposed aggregate

The bench is made of high-performance reinforced fiber concrete and an aggregate consisting of natural marble or granite stones. The aggregate structure can be finished in different color combinations. The surface is completely polished. For greater comfort, the seat is designed with exotic, solid bamboo wood. Certified wood and concrete are further treated with a protective coating, which makes the product even more resistant to aggressive weather conditions. The design combination between the two materials is a stylish solution for any city.