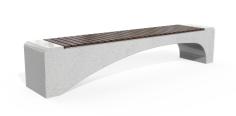

## CONCRETE BENCH 233 ES Resysta exposed aggregate

The bench is made of high-performance reinforced fiber concrete and an aggregate consisting of natural marble or granite stones. The aggregate structure can be finished in different color combinations. The surface is completely polished. For greater comfort, the seat is designed with exotic, solid bamboo wood. Certified wood and concrete are further treated with a protective coating, which makes the product even more resistant to aggressive weather conditions. The design combination between the two materials is a stylish solution for any city.

1,072.00€

Diameter: 230.0 cm

Length: 45.0 cm

Height: 45.0 cm

**BRACKET Steel** 

RAL 7024

**CIRCLE Stainless Steel** 

81 AISI

BASE Natural Marble aggregates

**SEAT Wood Timber** 

own 31 White 34 Scatte

AR/VR

WEBSITE