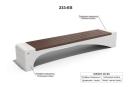

## CONCRETE BENCH 233 ES Resysta exposed aggregate

The bench is made of high-performance reinforced fiber concrete and an aggregate consisting of natural marble or granite stones. The aggregate structure can be finished in different color combinations. The surface is completely polished. For greater comfort, the seat is designed with exotic, solid bamboo wood. Certified wood and concrete are further treated with a protective coating, which makes the product even more resistant to aggressive weather conditions. The design combination between the two materials is a stylish solution for any city.