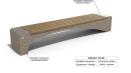

# **CONCRETE BENCH 233 ES exposed aggregate**

The bench is made of high-performance reinforced fiber concrete and an aggregate consisting of natural marble or granite stones. The aggregate structure can be finished in different color combinations. The surface is completely polished. For greater comfort, the seat is designed with exotic, solid bamboo wood. Certified wood and concrete are further treated with a protective coating, which makes the product even more resistant to aggressive weather conditions. The design combination between the two materials is a stylish solution for any city.

### 882.00€

Diameter: 230.0 cm

Length: 45.0 cm

Height: 45.0 cm