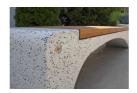

# **Creating Brands**

of the Future

















# **CONCRETE BENCH 233 ES exposed aggregate**

The bench is made of high-performance reinforced fiber concrete and an aggregate consisting of natural marble or granite stones. The aggregate structure can be finished in different color combinations. The surface is completely polished. For greater comfort, the seat is designed with exotic, solid bamboo wood. Certified wood and concrete are further treated with a protective coating, which makes the product even more resistant to aggressive weather conditions. The design combination between the two materials is a stylish solution for any city.

### 882.00€

Diameter: 230.0 cm

Length: 45.0 cm

Height: 45.0 cm

#### **BRACKET Steel**



RAL 7024

**CIRCLE Stainless Steel** 



81 AISI

### BASE Natural Marble aggregates









own