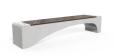

# **CONCRETE BENCH 233 ES exposed aggregate**

The bench is made of high-performance reinforced fiber concrete and an aggregate consisting of natural marble or granite stones. The aggregate structure can be finished in different color combinations. The surface is completely polished. For greater comfort, the seat is designed with exotic, solid bamboo wood. Certified wood and concrete are further treated with a protective coating, which makes the product even more resistant to aggressive weather conditions. The design combination between the two materials is a stylish solution for any city.

### 882.00€

Diameter: 230.0 cm

Length: 45.0 cm

Height: 45.0 cm