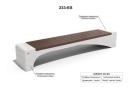

# **CONCRETE BENCH 233 ES exposed aggregate**

The bench is made of high-performance reinforced fiber concrete and an aggregate consisting of natural marble or granite stones. The aggregate structure can be finished in different color combinations. The surface is completely polished. For greater comfort, the seat is designed with exotic, solid bamboo wood. Certified wood and concrete are further treated with a protective coating, which makes the product even more resistant to aggressive weather conditions. The design combination between the two materials is a stylish solution for any city.

### 882.00€

Diameter: 230.0 cm

Length: 45.0 cm

Height: 45.0 cm

## SEAT Wood Timber

BAMBOO

AR/VR

WEBSITE