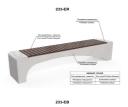

# **CONCRETE BENCH 233 ES exposed aggregate**

The bench is made of high-performance reinforced fiber concrete and an aggregate consisting of natural marble or granite stones. The aggregate structure can be finished in different color combinations. The surface is completely polished. For greater comfort, the seat is designed with exotic, solid bamboo wood. Certified wood and concrete are further treated with a protective coating, which makes the product even more resistant to aggressive weather conditions. The design combination between the two materials is a stylish solution for any city.

### 882.00€

Diameter: 230.0 cm

Length: 45.0 cm

Height: 45.0 cm

#### **BRACKET Steel**

RAL 7024

**CIRCLE Stainless Steel** 

81 AISI

### BASE Natural Marble aggregates

own 31 White 34 Scatte 35

## SEAT Wood Timber

BAMBOO

AR/VR

WEBSITE