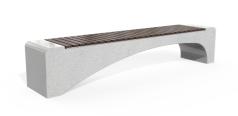

# **CONCRETE BENCH 233 ES exposed aggregate**

The bench is made of high-performance reinforced fiber concrete and an aggregate consisting of natural marble or granite stones. The aggregate structure can be finished in different color combinations. The surface is completely polished. For greater comfort, the seat is designed with exotic, solid bamboo wood. Certified wood and concrete are further treated with a protective coating, which makes the product even more resistant to aggressive weather conditions. The design combination between the two materials is a stylish solution for any city.

### 882.00€

Diameter: 230.0 cm

Length: 45.0 cm

Height: 45.0 cm