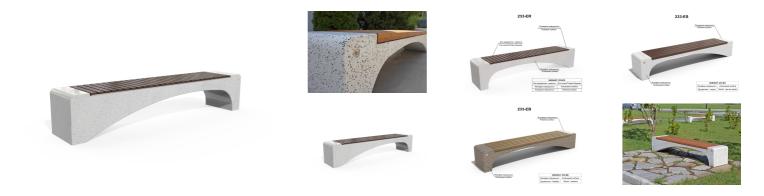

## CONCRETE BENCH 233 PS Resysta polished aggregate

The bench is made of high-performance reinforced fiber concrete and an aggregate consisting of natural marble or granite stones. The aggregate structure can be finished in different color combinations. The surface is completely polished. For greater comfort, the seat is designed with exotic, solid bamboo wood. Certified wood and concrete are further treated with a protective coating, which makes the product even more resistant to aggressive weather conditions. The design combination between the two materials is a stylish solution for any city.

| 1,285.00 €<br>Diameter: 230.0 cm<br>Length: 45.0 cm<br>Height: 45.0 cm | BRACKET Steel                                                                                         |
|------------------------------------------------------------------------|-------------------------------------------------------------------------------------------------------|
|                                                                        | RAL 7024                                                                                              |
|                                                                        | CIRCLE Stainless Steel                                                                                |
|                                                                        | BASE Natural Marble aggregates<br>22 Brown 31 White 34 Scatte 35 Grey<br>SEAT Wood Timber<br>Eco wood |
| AR/VR                                                                  |                                                                                                       |
|                                                                        |                                                                                                       |