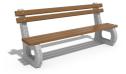

## **CONCRETE BENCH 142 ER**

The bench is made of high-performance reinforced fiber concrete and natural aggregate combined with the warmth of a certified wood. The aggregate structure is available in different color combinations and consists of natural marble or granite stones. The concrete surface has a characteristic relief. The addition of protective coating on the concrete and wooden components makes the product even more resistant to aggressive weather conditions. Simple and modern, this bench model is an elegant addition to park alleys, wide streets or in front of office buildings.

394.00€

Diameter: 190.0 cm

Length: 65.0 cm

Height: 81.0 cm

**CIRCLE Stainless Steel** 

**BOLT Stainless Steel** 

81 AISI 3

BASE Natural Marble aggregates

SEAT Wood Timber

AR/VR

**WEBSITE** 