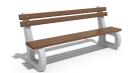

## **CONCRETE BENCH 142 ER**

The bench is made of high-performance reinforced fiber concrete and natural aggregate combined with the warmth of a certified wood. The aggregate structure is available in different color combinations and consists of natural marble or granite stones. The concrete surface has a characteristic relief. The addition of protective coating on the concrete and wooden components makes the product even more resistant to aggressive weather conditions. Simple and modern, this bench model is an elegant addition to park alleys, wide streets or in front of office buildings.

394.00€

Diameter: 190.0 cm

Length: 65.0 cm

Height: 81.0 cm

**CIRCLE Stainless Steel** 

**BOLT Stainless Steel** 

81 AISI 3

BASE Natural Marble aggregates

SEAT Wood Timber

AR/VR

**WEBSITE** 