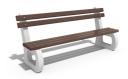

## **CONCRETE BENCH 142 ER**

The bench is made of high-performance reinforced fiber concrete and natural aggregate combined with the warmth of a certified wood. The aggregate structure is available in different color combinations and consists of natural marble or granite stones. The concrete surface has a characteristic relief. The addition of protective coating on the concrete and wooden components makes the product even more resistant to aggressive weather conditions. Simple and modern, this bench model is an elegant addition to park alleys, wide streets or in front of office buildings.

394.00€

Diameter: 190.0 cm

Length: 65.0 cm

Height: 81.0 cm

**CIRCLE Stainless Steel** 

**BOLT Stainless Steel** 

81 AISI 3

BASE Natural Marble aggregates

SEAT Wood Timber

AR/VR

**WEBSITE** 