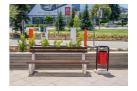

## **CONCRETE BENCH 142 ER**

The bench is made of high-performance reinforced fiber concrete and natural aggregate combined with the warmth of a certified wood. The aggregate structure is available in different color combinations and consists of natural marble or granite stones. The concrete surface has a characteristic relief. The addition of protective coating on the concrete and wooden components makes the product even more resistant to aggressive weather conditions. Simple and modern, this bench model is an elegant addition to park alleys, wide streets or in front of office buildings.