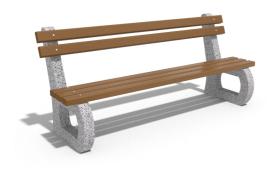

## **CONCRETE BENCH 142 ER**

The bench is made of high-performance reinforced fiber concrete and natural aggregate combined with the warmth of a certified wood. The aggregate structure is available in different color combinations and consists of natural marble or granite stones. The concrete surface has a characteristic relief. The addition of protective coating on the concrete and wooden components makes the product even more resistant to aggressive weather conditions. Simple and modern, this bench model is an elegant addition to park alleys, wide streets or in front of office buildings.

394.00€

Diameter: 190.0 cm

Length: 65.0 cm

Height: 81.0 cm

**CIRCLE Stainless Steel** 

**BOLT Stainless Steel** 

81 AISI 3

BASE Natural Marble aggregates

SEAT Wood Timber

AR/VR

**WEBSITE** 