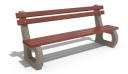

## **CONCRETE BENCH 142 ER**

The bench is made of high-performance reinforced fiber concrete and natural aggregate combined with the warmth of a certified wood. The aggregate structure is available in different color combinations and consists of natural marble or granite stones. The concrete surface has a characteristic relief. The addition of protective coating on the concrete and wooden components makes the product even more resistant to aggressive weather conditions. Simple and modern, this bench model is an elegant addition to park alleys, wide streets or in front of office buildings.

394.00€

Diameter: 190.0 cm

Length: 65.0 cm

Height: 81.0 cm

**CIRCLE Stainless Steel** 

**BOLT Stainless Steel** 

81 AISI 3

BASE Natural Marble aggregates

SEAT Wood Timber

AR/VR

**WEBSITE** 