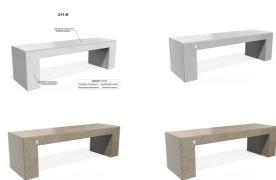

## **CONCRETE BENCH 211 P polished completely**

Concrete bench made of high-performance fiber reinforced concrete and natural aggregate. The structure of the aggregate is a combination of natural marble or granite stones of a certain size in different color combinations. All surfaces are polished and further treated with a protective coating, which makes the product even more resistant to aggressive weather influences. Openings are designed along the entire seating area. They do not allow water to retain on the surface. This bench model is a smaller version of Model 83, making it an appropriate addition to smal ...