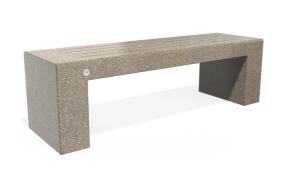

## **CONCRETE BENCH 211 P polished completely**

Concrete bench made of high-performance fiber reinforced concrete and natural aggregate. The structure of the aggregate is a combination of natural marble or granite stones of a certain size in different color combinations. All surfaces are polished and further treated with a protective coating, which makes the product even more resistant to aggressive weather influences. Openings are designed along the entire seating area. They do not allow water to retain on the surface. This bench model is a smaller version of Model 83, making it an appropriate addition to smal ...