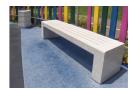

## **CONCRETE BENCH 211 P polished completely**

Concrete bench made of high-performance fiber reinforced concrete and natural aggregate. The structure of the aggregate is a combination of natural marble or granite stones of a certain size in different color combinations. All surfaces are polished and further treated with a protective coating, which makes the product even more resistant to aggressive weather influences. Openings are designed along the entire seating area. They do not allow water to retain on the surface. This bench model is a smaller version of Model 83, making it an appropriate addition to smal ...