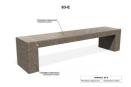

## **CONCRETE BENCH 83 P polished completely**

Made of high-performance reinforced concrete with fiber structure and natural aggregate of marble or granite stones with defined sizes. The concrete benchcan be fully polished or with embossed aggregate structure on the sides and polished surface of the seating area. The aggregate structure has the possibility of different color combinations. The surface is further treated with a protective coating, which makes the product even more resistant to aggressive weather, reduces the deposition of dirt and improves the hydrophobic properties of concrete.