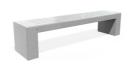

## **CONCRETE BENCH 83 P polished completely**

Made of high-performance reinforced concrete with fiber structure and natural aggregate of marble or granite stones with defined sizes. The concrete benchcan be fully polished or with embossed aggregate structure on the sides and polished surface of the seating area. The aggregate structure has the possibility of different color combinations. The surface is further treated with a protective coating, which makes the product even more resistant to aggressive weather, reduces the deposition of dirt and improves the hydrophobic properties of concrete.

845.00€

Diameter: 200.0 cm

Length: 45.0 cm

Height: 45.0 cm

LOGO Stainless Steel

81 AISI 3

**CIRCLE Stainless Steel** 

81 AISI