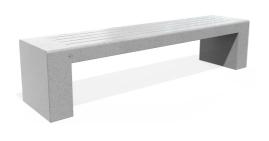

## **CONCRETE BENCH 83 P polished completely**

Made of high-performance reinforced concrete with fiber structure and natural aggregate of marble or granite stones with defined sizes. The concrete benchcan be fully polished or with embossed aggregate structure on the sides and polished surface of the seating area. The aggregate structure has the possibility of different color combinations. The surface is further treated with a protective coating, which makes the product even more resistant to aggressive weather, reduces the deposition of dirt and improves the hydrophobic properties of concrete.

845.00€

Diameter: 200.0 cm

Length: 45.0 cm

Height: 45.0 cm

LOGO Stainless Steel

81 AISI 3

**CIRCLE Stainless Steel** 

81 AISI