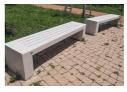

## **CONCRETE BENCH 83 P polished completely**

Made of high-performance reinforced concrete with fiber structure and natural aggregate of marble or granite stones with defined sizes. The concrete benchcan be fully polished or with embossed aggregate structure on the sides and polished surface of the seating area. The aggregate structure has the possibility of different color combinations. The surface is further treated with a protective coating, which makes the product even more resistant to aggressive weather, reduces the deposition of dirt and improves the hydrophobic properties of concrete.