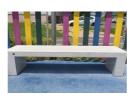

## **CONCRETE BENCH 83 P polished completely**

Made of high-performance reinforced concrete with fiber structure and natural aggregate of marble or granite stones with defined sizes. The concrete benchcan be fully polished or with embossed aggregate structure on the sides and polished surface of the seating area. The aggregate structure has the possibility of different color combinations. The surface is further treated with a protective coating, which makes the product even more resistant to aggressive weather, reduces the deposition of dirt and improves the hydrophobic properties of concrete.

845.00€

Diameter: 200.0 cm

Length: 45.0 cm

Height: 45.0 cm

LOGO Stainless Steel

81 AISI 3

**CIRCLE Stainless Steel** 

81 AISI