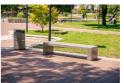

## **CONCRETE BENCH 83 P polished completely**

Made of high-performance reinforced concrete with fiber structure and natural aggregate of marble or granite stones with defined sizes. The concrete benchcan be fully polished or with embossed aggregate structure on the sides and polished surface of the seating area. The aggregate structure has the possibility of different color combinations. The surface is further treated with a protective coating, which makes the product even more resistant to aggressive weather, reduces the deposition of dirt and improves the hydrophobic properties of concrete.