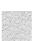

## **CONCRETE BENCH 83 P polished completely**

Made of high-performance reinforced concrete with fiber structure and natural aggregate of marble or granite stones with defined sizes. The concrete benchcan be fully polished or with embossed aggregate structure on the sides and polished surface of the seating area. The aggregate structure has the possibility of different color combinations. The surface is further treated with a protective coating, which makes the product even more resistant to aggressive weather, reduces the deposition of dirt and improves the hydrophobic properties of concrete.

BASE Natural Marble aggregates

AR/VR

WEBSITE