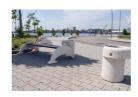

## **CONCRETE BENCH 8 ER**

Concrete bench with catchy design. The construction is supported by two dolphin-shaped legs made of high-performance fiber reinforced concrete and natural aggregate. The structure is available in different color combinations and consists of natural marble or granite aggregates. The planks are made of certified wood and specially treated with a coating that protects them from rotting. The concrete surface is with characteristic relief and additionally protected with varnish. This makes the product even more resistant to aggressive weather conditions. The elements c ...

490.00€

Diameter: 210.0 cm

Length: 92.0 cm

Height: 52.0 cm

Frame Steel

Base Natural Marble aggregates

Wood Wood Timber

AR/VR