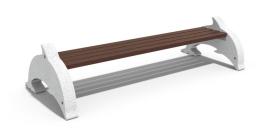

## **CONCRETE BENCH 8 ER**

Concrete bench with catchy design. The construction is supported by two dolphin-shaped legs made of high-performance fiber reinforced concrete and natural aggregate. The structure is available in different color combinations and consists of natural marble or granite aggregates. The planks are made of certified wood and specially treated with a coating that protects them from rotting. The concrete surface is with characteristic relief and additionally protected with varnish. This makes the product even more resistant to aggressive weather conditions. The elements c ...

490.00€

Diameter: 210.0 cm

Length: 92.0 cm

Height: 52.0 cm

Frame Steel

Base Natural Marble aggregates

Wood Wood Timber

AR/VR