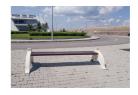

## **CONCRETE BENCH 8 ER**

Concrete bench with catchy design. The construction is supported by two dolphin-shaped legs made of high-performance fiber reinforced concrete and natural aggregate. The structure is available in different color combinations and consists of natural marble or granite aggregates. The planks are made of certified wood and specially treated with a coating that protects them from rotting. The concrete surface is with characteristic relief and additionally protected with varnish. This makes the product even more resistant to aggressive weather conditions. The elements c ...

490.00€

Diameter: 210.0 cm

Length: 92.0 cm

Height: 52.0 cm

Frame Steel

Base Natural Marble aggregates

Wood Wood Timber

AR/VR