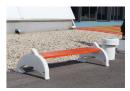

## **CONCRETE BENCH 8 ER**

Concrete bench with catchy design. The construction is supported by two dolphin-shaped legs made of high-performance fiber reinforced concrete and natural aggregate. The structure is available in different color combinations and consists of natural marble or granite aggregates. The planks are made of certified wood and specially treated with a coating that protects them from rotting. The concrete surface is with characteristic relief and additionally protected with varnish. This makes the product even more resistant to aggressive weather conditions. The elements c ...

490.00€

Diameter: 210.0 cm

Length: 92.0 cm

Height: 52.0 cm

Frame Steel

Base Natural Marble aggregates

Wood Wood Timber

AR/VR