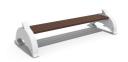

## **CONCRETE BENCH 8 ER**

Concrete bench with catchy design. The construction is supported by two dolphin-shaped legs made of high-performance fiber reinforced concrete and natural aggregate. The structure is available in different color combinations and consists of natural marble or granite aggregates. The planks are made of certified wood and specially treated with a coating that protects them from rotting. The concrete surface is with characteristic relief and additionally protected with varnish. This makes the product even more resistant to aggressive weather conditions. The elements c ...

490.00€

Diameter: 210.0 cm

Length: 92.0 cm

Height: 52.0 cm

Frame Steel

Base Natural Marble aggregates

Wood Wood Timber

AR/VR