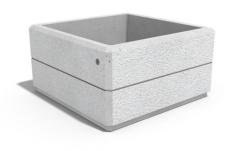

## SQUARE CONCRETE PLANTER 75 exposed aggregate

Model from the series of square flower pots and planters by Encho Enchev - ETE made out of high-performance concrete and natural aggregate. The concrete is reinforced and fiber strengthened. The aggregate is made of natural marble or granite stones with specific sizes and the possibility of different color combinations. The surfaces are embossed and treated with a special protective coating. With its size and shape, the concrete planter offers the opportunity to decorate various urban spaces as well as private properties and gardens. The natural colors of the aggr ...

417.00€

Diameter: 85.0 cm

Length: 85.0 cm

Height: 45.0 cm

**CIRCLE Stainless Steel** 

BASE Natural Marble aggregates

**WEBSITE** 