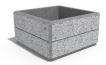

## SQUARE CONCRETE PLANTER 75 exposed aggregate

Model from the series of square flower pots and planters by Encho Enchev - ETE made out of high-performance concrete and natural aggregate. The concrete is reinforced and fiber strengthened. The aggregate is made of natural marble or granite stones with specific sizes and the possibility of different color combinations. The surfaces are embossed and treated with a special protective coating. With its size and shape, the concrete planter offers the opportunity to decorate various urban spaces as well as private properties and gardens. The natural colors of the aggr ...

417.00€

Diameter: 85.0 cm

Length: 85.0 cm

Height: 45.0 cm

**CIRCLE Stainless Steel** 

BASE Natural Marble aggregates

**WEBSITE** 