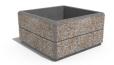

## SQUARE CONCRETE PLANTER 75 exposed aggregate

Model from the series of square flower pots and planters by Encho Enchev - ETE made out of high-performance concrete and natural aggregate. The concrete is reinforced and fiber strengthened. The aggregate is made of natural marble or granite stones with specific sizes and the possibility of different color combinations. The surfaces are embossed and treated with a special protective coating. With its size and shape, the concrete planter offers the opportunity to decorate various urban spaces as well as private properties and gardens. The natural colors of the aggr ...

417.00€

Diameter: 85.0 cm

Length: 85.0 cm

Height: 45.0 cm

**CIRCLE Stainless Steel** 

BASE Natural Marble aggregates

**WEBSITE** 