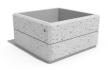

## SQUARE CONCRETE PLANTER 75 exposed aggregate

Model from the series of square flower pots and planters by Encho Enchev - ETE made out of high-performance concrete and natural aggregate. The concrete is reinforced and fiber strengthened. The aggregate is made of natural marble or granite stones with specific sizes and the possibility of different color combinations. The surfaces are embossed and treated with a special protective coating. With its size and shape, the concrete planter offers the opportunity to decorate various urban spaces as well as private properties and gardens. The natural colors of the aggr ...

417.00€

Diameter: 85.0 cm

Length: 85.0 cm

Height: 45.0 cm

**CIRCLE Stainless Steel** 

BASE Natural Marble aggregates

**WEBSITE** 