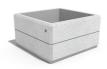

## SQUARE CONCRETE PLANTER 75 exposed aggregate

Model from the series of square flower pots and planters by Encho Enchev - ETE made out of high-performance concrete and natural aggregate. The concrete is reinforced and fiber strengthened. The aggregate is made of natural marble or granite stones with specific sizes and the possibility of different color combinations. The surfaces are embossed and treated with a special protective coating. With its size and shape, the concrete planter offers the opportunity to decorate various urban spaces as well as private properties and gardens. The natural colors of the aggr ...

417.00€

Diameter: 85.0 cm

Length: 85.0 cm

Height: 45.0 cm

**CIRCLE Stainless Steel** 

BASE Natural Marble aggregates

**WEBSITE** 