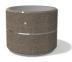

## **ROUND CONCRETE PLANTER 26 exposed aggregate**

Model from the series of round concrete planters by Encho Enchev-ETE, in which the designers have offered a great ratio between height and diameter, turning every park, square or alley into a masterpiece of art. The flowerpot is made out of high-performance concrete and natural embossed aggregate. The aggregate structure is composed of natural marble or granite stones with specific dimensions. The surface is treated with special protective coating. It reduces the deposition of contaminants and further increases the resistance of the product to aggressive weather c ...

706.00€

Diameter: 100.0 cm

Length: 100.0 cm

Height: 80.0 cm

Ring Stainless Steel

81 AIS

Logo Stainless Steel

81 AISI 3