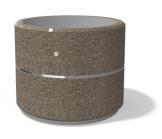

## **ROUND CONCRETE PLANTER 26 exposed aggregate**

Model from the series of round concrete planters by Encho Enchev-ETE, in which the designers have offered a great ratio between height and diameter, turning every park, square or alley into a masterpiece of art. The flowerpot is made out of high-performance concrete and natural embossed aggregate. The aggregate structure is composed of natural marble or granite stones with specific dimensions. The surface is treated with special protective coating. It reduces the deposition of contaminants and further increases the resistance of the product to aggressive weather c ...

706.00€

Diameter: 100.0 cm

Length: 100.0 cm

Height: 80.0 cm

Ring Stainless Steel

81 AIS

Logo Stainless Steel

81 AISI 3

Base Natural Marble aggregates

AR/VR

**WEBSITE** 