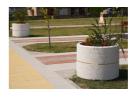

## **ROUND CONCRETE PLANTER 26 exposed aggregate**

Model from the series of round concrete planters by Encho Enchev-ETE, in which the designers have offered a great ratio between height and diameter, turning every park, square or alley into a masterpiece of art. The flowerpot is made out of high-performance concrete and natural embossed aggregate. The aggregate structure is composed of natural marble or granite stones with specific dimensions. The surface is treated with special protective coating. It reduces the deposition of contaminants and further increases the resistance of the product to aggressive weather c ...