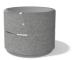

## **ROUND CONCRETE PLANTER 26 exposed aggregate**

Model from the series of round concrete planters by Encho Enchev-ETE, in which the designers have offered a great ratio between height and diameter, turning every park, square or alley into a masterpiece of art. The flowerpot is made out of high-performance concrete and natural embossed aggregate. The aggregate structure is composed of natural marble or granite stones with specific dimensions. The surface is treated with special protective coating. It reduces the deposition of contaminants and further increases the resistance of the product to aggressive weather c ...

706.00€

Diameter: 100.0 cm

Length: 100.0 cm

Height: 80.0 cm

Ring Stainless Steel

81 AIS

Logo Stainless Steel

81 AISI 3