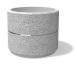

## **ROUND CONCRETE PLANTER 26 exposed aggregate**

Model from the series of round concrete planters by Encho Enchev-ETE, in which the designers have offered a great ratio between height and diameter, turning every park, square or alley into a masterpiece of art. The flowerpot is made out of high-performance concrete and natural embossed aggregate. The aggregate structure is composed of natural marble or granite stones with specific dimensions. The surface is treated with special protective coating. It reduces the deposition of contaminants and further increases the resistance of the product to aggressive weather c ...

706.00€

Diameter: 100.0 cm

Length: 100.0 cm

Height: 80.0 cm

Ring Stainless Steel

81 AIS

Logo Stainless Steel

81 AISI 3