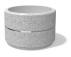

## ROUND CONCRETE PLANTER 21 exposed aggregate

Model from the series of round concrete planters by Encho Enchev-ETE, in which the designers have offered a great ratio between height and diameter, turning every park, square or alley into a masterpiece of art. The flowerpot is made out of high-performance concrete and natural embossed aggregate. The aggregate structure is composed of natural marble or granite stones with specific dimensions. The surface is treated with special protective coating. It reduces the deposition of contaminants and further increases the resistance of the product to aggressive weather c ...

623.00€

Diameter: 100.0 cm

Length: 100.0 cm

Height: 65.0 cm

Ring Stainless Steel

81 AISI 3

Logo Stainless Steel

81 AISI