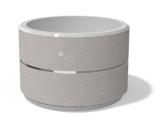

## ROUND CONCRETE PLANTER 21 exposed aggregate

Model from the series of round concrete planters by Encho Enchev-ETE, in which the designers have offered a great ratio between height and diameter, turning every park, square or alley into a masterpiece of art. The flowerpot is made out of high-performance concrete and natural embossed aggregate. The aggregate structure is composed of natural marble or granite stones with specific dimensions. The surface is treated with special protective coating. It reduces the deposition of contaminants and further increases the resistance of the product to aggressive weather c ...

623.00€

Diameter: 100.0 cm

Length: 100.0 cm

Height: 65.0 cm

Ring Stainless Steel

81 AISI 3

Logo Stainless Steel

81 AISI

Base Natural Marble aggregates

AR/VR

**WEBSITE** 