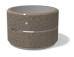

## ROUND CONCRETE PLANTER 21 exposed aggregate

Model from the series of round concrete planters by Encho Enchev-ETE, in which the designers have offered a great ratio between height and diameter, turning every park, square or alley into a masterpiece of art. The flowerpot is made out of high-performance concrete and natural embossed aggregate. The aggregate structure is composed of natural marble or granite stones with specific dimensions. The surface is treated with special protective coating. It reduces the deposition of contaminants and further increases the resistance of the product to aggressive weather c ...

623.00€

Diameter: 100.0 cm

Length: 100.0 cm

Height: 65.0 cm

Ring Stainless Steel

81 AISI 3

Logo Stainless Steel

81 AISI

Base Natural Marble aggregates

AR/VR

**WEBSITE** 