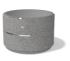

## ROUND CONCRETE PLANTER 21 exposed aggregate

Model from the series of round concrete planters by Encho Enchev-ETE, in which the designers have offered a great ratio between height and diameter, turning every park, square or alley into a masterpiece of art. The flowerpot is made out of high-performance concrete and natural embossed aggregate. The aggregate structure is composed of natural marble or granite stones with specific dimensions. The surface is treated with special protective coating. It reduces the deposition of contaminants and further increases the resistance of the product to aggressive weather c ...

623.00€

Diameter: 100.0 cm

Length: 100.0 cm

Height: 65.0 cm

Ring Stainless Steel

81 AISI 3

Logo Stainless Steel

81 AISI

Base Natural Marble aggregates

AR/VR

**WEBSITE** 