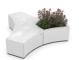

## CONCRETE BENCH 268 Z1 seat polished, sides exposed aggregate

Elegantly curved concrete bench that harmoniously combines form, color, and texture, providing exceptional functionality and style in the urban environment. The bench is made of high-strength concrete with a homogeneous exposed aggregate structure of natural marble or granite stones. The exposed aggregate finish is available in a variety of color variations of its constituent particles. Modern methods of processing the exposed aggregate surface allow for a combination of a polished surface in the seating area, combined with a fine relief on the sides. A special pr ...

730.00€

Diameter: 99.5 cm

Length: 83.6 cm

Height: 45.0 cm

Base Natural Marble aggregates

1 White 34 Scatte 35

35 Grey

AR/VR