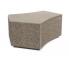

## CONCRETE BENCH 268 Z1 seat polished, sides exposed aggregate

Elegantly curved concrete bench that harmoniously combines form, color, and texture, providing exceptional functionality and style in the urban environment. The bench is made of high-strength concrete with a homogeneous exposed aggregate structure of natural marble or granite stones. The exposed aggregate finish is available in a variety of color variations of its constituent particles. Modern methods of processing the exposed aggregate surface allow for a combination of a polished surface in the seating area, combined with a fine relief on the sides. A special pr ...

730.00€

Diameter: 99.5 cm

Length: 83.6 cm

Height: 45.0 cm

Base Natural Marble aggregates

1 White 34 Scatte 35

35 Grey

AR/VR