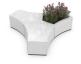

## CONCRETE BENCH 268 Z1 seat polished, sides exposed aggregate

Elegantly curved concrete bench that harmoniously combines form, color, and texture, providing exceptional functionality and style in the urban environment. The bench is made of high-strength concrete with a homogeneous exposed aggregate structure of natural marble or granite stones. The exposed aggregate finish is available in a variety of color variations of its constituent particles. Modern methods of processing the exposed aggregate surface allow for a combination of a polished surface in the seating area, combined with a fine relief on the sides. A special pr ...

730.00€

Diameter: 99.5 cm

Length: 83.6 cm

Height: 45.0 cm

Base Natural Marble aggregates

1 White 34 Scatte 35

35 Grey

AR/VR