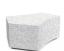

## CONCRETE BENCH 268 Z1 seat polished, sides exposed aggregate

Elegantly curved concrete bench that harmoniously combines form, color, and texture, providing exceptional functionality and style in the urban environment. The bench is made of high-strength concrete with a homogeneous exposed aggregate structure of natural marble or granite stones. The exposed aggregate finish is available in a variety of color variations of its constituent particles. Modern methods of processing the exposed aggregate surface allow for a combination of a polished surface in the seating area, combined with a fine relief on the sides. A special pr ...

730.00€

Diameter: 99.5 cm

Length: 83.6 cm

Height: 45.0 cm

Base Natural Marble aggregates

1 White 34 Scatte 35

35 Grey

AR/VR