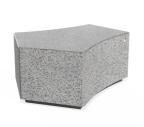

## CONCRETE BENCH 268 Z1 seat polished, sides exposed aggregate

Elegantly curved concrete bench that harmoniously combines form, color, and texture, providing exceptional functionality and style in the urban environment. The bench is made of high-strength concrete with a homogeneous exposed aggregate structure of natural marble or granite stones. The exposed aggregate finish is available in a variety of color variations of its constituent particles. Modern methods of processing the exposed aggregate surface allow for a combination of a polished surface in the seating area, combined with a fine relief on the sides. A special pr ...

730.00€

Diameter: 99.5 cm

Length: 83.6 cm

Height: 45.0 cm

Base Natural Marble aggregates

1 White 34 Scatte 35

35 Grey

AR/VR