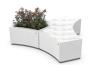

## CONCRETE BENCH 268 Z1 seat polished, sides exposed aggregate

Elegantly curved concrete bench that harmoniously combines form, color, and texture, providing exceptional functionality and style in the urban environment. The bench is made of high-strength concrete with a homogeneous exposed aggregate structure of natural marble or granite stones. The exposed aggregate finish is available in a variety of color variations of its constituent particles. Modern methods of processing the exposed aggregate surface allow for a combination of a polished surface in the seating area, combined with a fine relief on the sides. A special pr ...

730.00€

Diameter: 99.5 cm

Length: 83.6 cm

Height: 45.0 cm

Base Natural Marble aggregates

1 White 34 Scatte 35

35 Grey

AR/VR