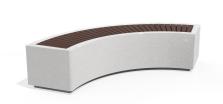

## Concrete Benches 268 V ES exposed aggregate

This stylish and modern bench is the ideal choice for urban environments, elegantly blending a curved design with a sophisticated relief texture. It is crafted from high-strength concrete with a homogeneous aggregate structure of natural marble or granite particles of a defined size. The model is equipped with a luxurious wooden seat and offers a choice between traditional spruce and our innovative material - eco-friendly wood Resysta®. This revolutionary product, made in Germany, is 100% recyclable and environmentally friendly, offering a \_15-year warranty\_ aga ...

1,157.00€

Diameter: 210.0 cm

Length: 78.0 cm

Height: 45.0 cm

**Bracket Steel** 

Tags Stainless Steel

81 AISI 3

Base Natural Marble aggregates