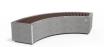

## Concrete Benches 268 V ES exposed aggregate

This stylish and modern bench is the ideal choice for urban environments, elegantly blending a curved design with a sophisticated relief texture. It is crafted from high-strength concrete with a homogeneous aggregate structure of natural marble or granite particles of a defined size. The model is equipped with a luxurious wooden seat and offers a choice between traditional spruce and our innovative material - eco-friendly wood Resysta®. This revolutionary product, made in Germany, is 100% recyclable and environmentally friendly, offering a \_15-year warranty\_ aga ...

1,157.00€

Diameter: 210.0 cm

Length: 78.0 cm

Height: 45.0 cm

**Bracket Steel** 

Tags Stainless Steel

81 AISI 3

Base Natural Marble aggregates