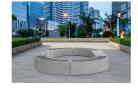

## Concrete Benches 268 V ES exposed aggregate

This stylish and modern bench is the ideal choice for urban environments, elegantly blending a curved design with a sophisticated relief texture. It is crafted from high-strength concrete with a homogeneous aggregate structure of natural marble or granite particles of a defined size. The model is equipped with a luxurious wooden seat and offers a choice between traditional spruce and our innovative material - eco-friendly wood Resysta®. This revolutionary product, made in Germany, is 100% recyclable and environmentally friendly, offering a \_15-year warranty\_ aga ...

1,157.00€

Diameter: 210.0 cm

Length: 78.0 cm

Height: 45.0 cm

**Bracket Steel** 

Tags Stainless Steel

81 AISI 3

Base Natural Marble aggregates