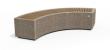

## Concrete Benches 268 V ES exposed aggregate

This stylish and modern bench is the ideal choice for urban environments, elegantly blending a curved design with a sophisticated relief texture. It is crafted from high-strength concrete with a homogeneous aggregate structure of natural marble or granite particles of a defined size. The model is equipped with a luxurious wooden seat and offers a choice between traditional spruce and our innovative material - eco-friendly wood Resysta®. This revolutionary product, made in Germany, is 100% recyclable and environmentally friendly, offering a \_15-year warranty\_ aga ...

1,157.00€

Diameter: 210.0 cm

Length: 78.0 cm

Height: 45.0 cm

**Bracket Steel** 

Tags Stainless Steel

81 AISI 3

Base Natural Marble aggregates