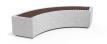

## Concrete Benches 268 V ES exposed aggregate

This stylish and modern bench is the ideal choice for urban environments, elegantly blending a curved design with a sophisticated relief texture. It is crafted from high-strength concrete with a homogeneous aggregate structure of natural marble or granite particles of a defined size. The model is equipped with a luxurious wooden seat and offers a choice between traditional spruce and our innovative material - eco-friendly wood Resysta®. This revolutionary product, made in Germany, is 100% recyclable and environmentally friendly, offering a \_15-year warranty\_ aga ...

1,157.00€

Diameter: 210.0 cm

Length: 78.0 cm

Height: 45.0 cm

**Bracket Steel** 

Tags Stainless Steel

81 AISI 3

Base Natural Marble aggregates