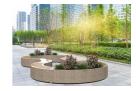

## Concrete Benches 268 V ES exposed aggregate

This stylish and modern bench is the ideal choice for urban environments, elegantly blending a curved design with a sophisticated relief texture. It is crafted from high-strength concrete with a homogeneous aggregate structure of natural marble or granite particles of a defined size. The model is equipped with a luxurious wooden seat and offers a choice between traditional spruce and our innovative material - eco-friendly wood Resysta®. This revolutionary product, made in Germany, is 100% recyclable and environmentally friendly, offering a \_15-year warranty\_ aga ...

1,157.00€

Diameter: 210.0 cm

Length: 78.0 cm

Height: 45.0 cm

**Bracket Steel** 

Tags Stainless Steel

81 AISI 3

Base Natural Marble aggregates