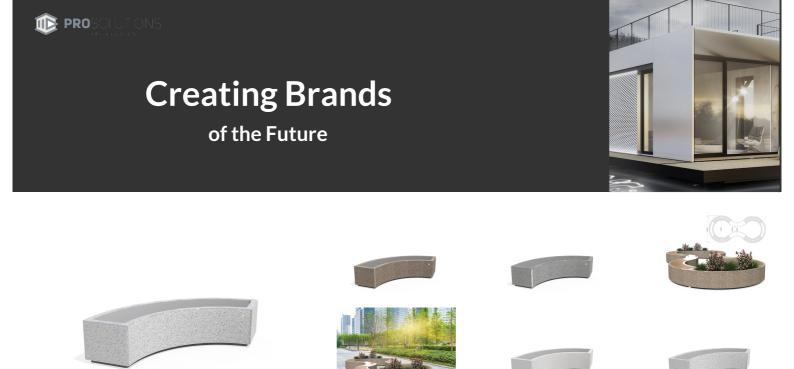

## **CONCRETE PLANTER 268 U exposed aggregate**

Elegantly curved concrete planter in which shape, color and texture are harmoniously combined. The flower pot is made out of high-performance concrete and an aggregate of natural marble or granite stones. The aggregate is available in different color variations of its constituent particles. Using the modern methods of processing the aggregate structure, a characteristic relief is created. A special protective coating is applied on the embossed surface. This creates even greater resistance of the product to adverse weather conditions and reduces the deposition of d ...

| 631.00€            | Tags Stainless Steel                |
|--------------------|-------------------------------------|
| Diameter: 210.0 cm |                                     |
| Length: 78.0 cm    | 81 AISI 3                           |
| Height: 45.0 cm    | Base Natural Marble aggregates      |
|                    |                                     |
|                    | 42 Brown 51 White 52 Scatte 53 Grey |