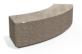

## Concrete Benches 268 P seat polished, sides exposed aggregate

oncrete Bench \_\*\*Model 268-P\*\*\_ – a component of the [\_\*\*Modular Concrete Bench Model 268\*\*\_] (https://www.etebg.net/en/category/i397/MODULAR- BENCHES.html). It can be used both independently and in combination with the other modules of the model. The bench is made of high-strength fiber- reinforced concrete with a homogenous aggregate structure. The aggregate particles have a defined size and can be combined in various color combinations defining the primary textures: white, speckled, grey, or brown. The seating area is polished, while the sides have a subtle ...

866.00€

Diameter: 69.0 cm

Length: 200.0 cm

Height: 45.0 cm

Tags Stainless Steel

81 AIS

Base Natural Marble aggregates

**WEBSITE** 