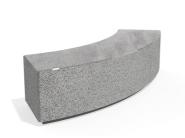

## Concrete Benches 268 P seat polished, sides exposed aggregate

oncrete Bench \_\*\*Model 268-P\*\*\_ – a component of the [\_\*\*Modular Concrete Bench Model 268\*\*\_] (https://www.etebg.net/en/category/i397/MODULAR- BENCHES.html). It can be used both independently and in combination with the other modules of the model. The bench is made of high-strength fiber- reinforced concrete with a homogenous aggregate structure. The aggregate particles have a defined size and can be combined in various color combinations defining the primary textures: white, speckled, grey, or brown. The seating area is polished, while the sides have a subtle ...

866.00€

Diameter: 69.0 cm

Length: 200.0 cm

Height: 45.0 cm

Tags Stainless Steel

81 AIS

Base Natural Marble aggregates

**WEBSITE** 