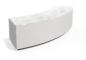

866.00€

Diameter: 69.0 cm

Length: 200.0 cm

Height: 45.0 cm

Tags Stainless Steel

81 AIS

Base Natural Marble aggregates

**WEBSITE** 