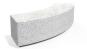

## Concrete Benches 268 P seat polished, sides exposed aggregate

oncrete Bench \_\*\*Model 268-P\*\*\_ – a component of the [\_\*\*Modular Concrete Bench Model 268\*\*\_] (https://www.etebg.net/en/category/i397/MODULAR- BENCHES.html). It can be used both independently and in combination with the other modules of the model. The bench is made of high-strength fiber- reinforced concrete with a homogenous aggregate structure. The aggregate particles have a defined size and can be combined in various color combinations defining the primary textures: white, speckled, grey, or brown. The seating area is polished, while the sides have a subtle ...