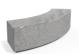

## Concrete Benches 268 P seat polished, sides exposed aggregate

oncrete Bench \_\*\*Model 268-P\*\*\_ – a component of the [\_\*\*Modular Concrete Bench Model 268\*\*\_] (https://www.etebg.net/en/category/i397/MODULAR- BENCHES.html). It can be used both independently and in combination with the other modules of the model. The bench is made of high-strength fiber- reinforced concrete with a homogenous aggregate structure. The aggregate particles have a defined size and can be combined in various color combinations defining the primary textures: white, speckled, grey, or brown. The seating area is polished, while the sides have a subtle ...