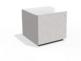

## Concrete Stool 268 O seat polished, sides exposed aggregate

Chair made of high-performance, reinforced, fibre concrete with natural aggregate. The aggregate structure is made of natural marble or granite stones and is available in different colours and sizes of its constituent particles. The various technological methods of the aggregate surface treatment create a sophisticated combination of fine polishing and gentle relief. A special protective coating is applied on the surfaces. It makes the product even more resistant to aggressive weather conditions and reduces the deposition of dirt. It can be used alone or as an ele ...

354.00€

Diameter: 50.0 cm

Length: 50.0 cm

Height: 45.0 cm

Tags Stainless Steel

81 AISI

Base Natural Marble aggregates

42 Brown

51 White

52 Scatte

53 Grey

AR/VR

**WEBSITE** 