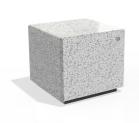

## Concrete Stool 268 O seat polished, sides exposed aggregate

Chair made of high-performance, reinforced, fibre concrete with natural aggregate. The aggregate structure is made of natural marble or granite stones and is available in different colours and sizes of its constituent particles. The various technological methods of the aggregate surface treatment create a sophisticated combination of fine polishing and gentle relief. A special protective coating is applied on the surfaces. It makes the product even more resistant to aggressive weather conditions and reduces the deposition of dirt. It can be used alone or as an ele ...

354.00€

Diameter: 50.0 cm

Length: 50.0 cm

Height: 45.0 cm

Tags Stainless Steel

81 AISI

Base Natural Marble aggregates

42 Brown

51 White

52 Scatte

53 Grey

AR/VR

**WEBSITE** 