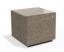

## Concrete Stool 268 O seat polished, sides exposed aggregate

Chair made of high-performance, reinforced, fibre concrete with natural aggregate. The aggregate structure is made of natural marble or granite stones and is available in different colours and sizes of its constituent particles. The various technological methods of the aggregate surface treatment create a sophisticated combination of fine polishing and gentle relief. A special protective coating is applied on the surfaces. It makes the product even more resistant to aggressive weather conditions and reduces the deposition of dirt. It can be used alone or as an ele ...

354.00€

Diameter: 50.0 cm

Length: 50.0 cm

Height: 45.0 cm

Tags Stainless Steel

81 AISI

Base Natural Marble aggregates

42 Brown

51 White

52 Scatte

53 Grey

AR/VR

**WEBSITE** 