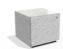

## Concrete Stool 268 O seat polished, sides exposed aggregate

Chair made of high-performance, reinforced, fibre concrete with natural aggregate. The aggregate structure is made of natural marble or granite stones and is available in different colours and sizes of its constituent particles. The various technological methods of the aggregate surface treatment create a sophisticated combination of fine polishing and gentle relief. A special protective coating is applied on the surfaces. It makes the product even more resistant to aggressive weather conditions and reduces the deposition of dirt. It can be used alone or as an ele ...

354.00€

Diameter: 50.0 cm

Length: 50.0 cm

Height: 45.0 cm

Tags Stainless Steel

81 AISI

Base Natural Marble aggregates

42 Brown