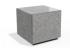

## Concrete Stool 268 O seat polished, sides exposed aggregate

Chair made of high-performance, reinforced, fibre concrete with natural aggregate. The aggregate structure is made of natural marble or granite stones and is available in different colours and sizes of its constituent particles. The various technological methods of the aggregate surface treatment create a sophisticated combination of fine polishing and gentle relief. A special protective coating is applied on the surfaces. It makes the product even more resistant to aggressive weather conditions and reduces the deposition of dirt. It can be used alone or as an ele ...

354.00€

Diameter: 50.0 cm

Length: 50.0 cm

Height: 45.0 cm

Tags Stainless Steel

81 AISI

Base Natural Marble aggregates

42 Brown