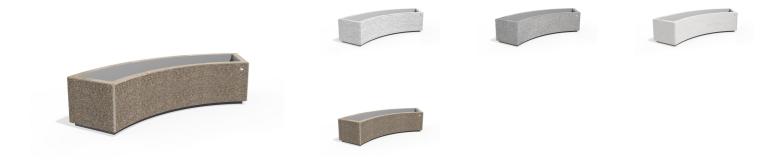

## **CONCRETE PLANTER 268 L exposed aggregate**

Elegantly curved concrete planter in which shape, color and texture are harmoniously combined. The flower pot is made out of high-performance concrete and an aggregate of natural marble or granite stones. The aggregate is available in different color variations of its constituent particles. Using the modern methods of processing the aggregate structure, a characteristic relief is created. A special protective coating is applied on the embossed surface. This creates even greater resistance of the product to adverse weather conditions and reduces the deposition of d ...

596.00€

Diameter: 200.0 cm

Length: 0.0 cm

Height: 45.0 cm

Tags Stainless Steel

81 AISI

Base Natural Marble aggregates

AR/VR