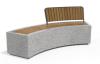

## CONCRETE BENCH 268 F ES exposed aggregate

The concrete bench model \*\*268-F\*\* elegantly combines a curved shape with the delicate exposed texture of the surface and the natural warmth of wood. The concrete is high-strength and fiber-reinforced with a homogeneous structure of marble or granite particles of precisely defined size. The model features a luxurious wooden seat, and the integration of a backrest up to halfway along the bench breaks up the design and adds additional comfort. The metal components making up the seat and back of the bench are made of stainless steel. The elegant wooden elements are ...

1,343.00€

Diameter: 200.0 cm

Length: 73.0 cm

Height: 81.0 cm

Bracket Steel

RAL 7024

Tags Stainless Steel

Base Natural Marble aggregates

Seat Wood Timber

AR/VR

**WEBSITE** 