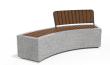

## CONCRETE BENCH 268 F ES exposed aggregate

The concrete bench model \*\*268-F\*\* elegantly combines a curved shape with the delicate exposed texture of the surface and the natural warmth of wood. The concrete is high-strength and fiber-reinforced with a homogeneous structure of marble or granite particles of precisely defined size. The model features a luxurious wooden seat, and the integration of a backrest up to halfway along the bench breaks up the design and adds additional comfort. The metal components making up the seat and back of the bench are made of stainless steel. The elegant wooden elements are ...

1,343.00€

Diameter: 200.0 cm

Length: 73.0 cm

Height: 81.0 cm

Bracket Steel

RAL 7024

Tags Stainless Steel

Base Natural Marble aggregates

Seat Wood Timber

AR/VR

**WEBSITE** 