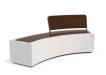

## CONCRETE BENCH 268 F ES exposed aggregate

The concrete bench model \*\*268-F\*\* elegantly combines a curved shape with the delicate exposed texture of the surface and the natural warmth of wood. The concrete is high-strength and fiber-reinforced with a homogeneous structure of marble or granite particles of precisely defined size. The model features a luxurious wooden seat, and the integration of a backrest up to halfway along the bench breaks up the design and adds additional comfort. The metal components making up the seat and back of the bench are made of stainless steel. The elegant wooden elements are ...

1,343.00€

Diameter: 200.0 cm

Length: 73.0 cm

Height: 81.0 cm

Bracket Steel

RAL 7024

Tags Stainless Steel

Base Natural Marble aggregates

Seat Wood Timber

AR/VR

**WEBSITE** 