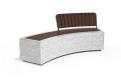

## CONCRETE BENCH 268 F ES exposed aggregate

The concrete bench model \*\*268-F\*\* elegantly combines a curved shape with the delicate exposed texture of the surface and the natural warmth of wood. The concrete is high-strength and fiber-reinforced with a homogeneous structure of marble or granite particles of precisely defined size. The model features a luxurious wooden seat, and the integration of a backrest up to halfway along the bench breaks up the design and adds additional comfort. The metal components making up the seat and back of the bench are made of stainless steel. The elegant wooden elements are ...

1,343.00€

Diameter: 200.0 cm

Length: 73.0 cm

Height: 81.0 cm

Bracket Steel

RAL 7024

Tags Stainless Steel

Base Natural Marble aggregates

Seat Wood Timber

AR/VR

**WEBSITE** 