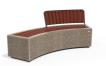

## CONCRETE BENCH 268 F ES exposed aggregate

The concrete bench model \*\*268-F\*\* elegantly combines a curved shape with the delicate exposed texture of the surface and the natural warmth of wood. The concrete is high-strength and fiber-reinforced with a homogeneous structure of marble or granite particles of precisely defined size. The model features a luxurious wooden seat, and the integration of a backrest up to halfway along the bench breaks up the design and adds additional comfort. The metal components making up the seat and back of the bench are made of stainless steel. The elegant wooden elements are ...

1,343.00€

Diameter: 200.0 cm

Length: 73.0 cm

Height: 81.0 cm

Bracket Steel

RAL 7024

Tags Stainless Steel

Base Natural Marble aggregates

Seat Wood Timber

AR/VR

**WEBSITE** 