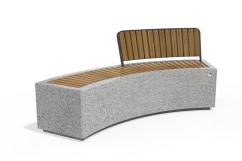

## CONCRETE BENCH 268 F ES exposed aggregate

The concrete bench model \*\*268-F\*\* elegantly combines a curved shape with the delicate exposed texture of the surface and the natural warmth of wood. The concrete is high-strength and fiber-reinforced with a homogeneous structure of marble or granite particles of precisely defined size. The model features a luxurious wooden seat, and the integration of a backrest up to halfway along the bench breaks up the design and adds additional comfort. The metal components making up the seat and back of the bench are made of stainless steel. The elegant wooden elements are ...

1,343.00€

Diameter: 200.0 cm

Length: 73.0 cm

Height: 81.0 cm

Bracket Steel

RAL 7024

Tags Stainless Steel

Base Natural Marble aggregates

Seat Wood Timber

AR/VR

**WEBSITE** 