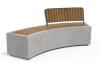

## CONCRETE BENCH 268 F ER Resysta exposed aggregate

The concrete bench model \*\*268-F\*\* elegantly combines a curved shape with the delicate exposed texture of the surface and the natural warmth of wood. The concrete is high-strength and fiber-reinforced with a homogeneous structure of marble or granite particles of precisely defined size. The model features a luxurious wooden seat, and the integration of a backrest up to halfway along the bench breaks up the design and adds additional comfort. The metal components making up the seat and back of the bench are made of stainless steel. The elegant wooden elements are ...

1,670.00€

Diameter: 200.0 cm

Length: 73.0 cm

Height: 81.0 cm

Bracket Steel

Base Natural Marble aggregates

51 White

Seat Wood Timber