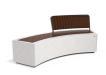

## CONCRETE BENCH 268 F ER Resysta exposed aggregate

The concrete bench model \*\*268-F\*\* elegantly combines a curved shape with the delicate exposed texture of the surface and the natural warmth of wood. The concrete is high-strength and fiber-reinforced with a homogeneous structure of marble or granite particles of precisely defined size. The model features a luxurious wooden seat, and the integration of a backrest up to halfway along the bench breaks up the design and adds additional comfort. The metal components making up the seat and back of the bench are made of stainless steel. The elegant wooden elements are ...

1,670.00€

Diameter: 200.0 cm

Length: 73.0 cm

Height: 81.0 cm

Bracket Steel

Base Natural Marble aggregates

51 White

Seat Wood Timber