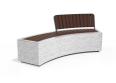

## CONCRETE BENCH 268 F ER Resysta exposed aggregate

The concrete bench model \*\*268-F\*\* elegantly combines a curved shape with the delicate exposed texture of the surface and the natural warmth of wood. The concrete is high-strength and fiber-reinforced with a homogeneous structure of marble or granite particles of precisely defined size. The model features a luxurious wooden seat, and the integration of a backrest up to halfway along the bench breaks up the design and adds additional comfort. The metal components making up the seat and back of the bench are made of stainless steel. The elegant wooden elements are ...

1,670.00€

Diameter: 200.0 cm

Length: 73.0 cm

Height: 81.0 cm

Bracket Steel

Base Natural Marble aggregates

51 White

Seat Wood Timber