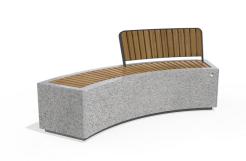

## CONCRETE BENCH 268 F ER Resysta exposed aggregate

The concrete bench model \*\*268-F\*\* elegantly combines a curved shape with the delicate exposed texture of the surface and the natural warmth of wood. The concrete is high-strength and fiber-reinforced with a homogeneous structure of marble or granite particles of precisely defined size. The model features a luxurious wooden seat, and the integration of a backrest up to halfway along the bench breaks up the design and adds additional comfort. The metal components making up the seat and back of the bench are made of stainless steel. The elegant wooden elements are ...

1,670.00€

Diameter: 200.0 cm

Length: 73.0 cm

Height: 81.0 cm

Bracket Steel

Base Natural Marble aggregates

51 White

Seat Wood Timber