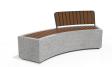

## CONCRETE BENCH 268 F ER Resysta exposed aggregate

The concrete bench model \*\*268-F\*\* elegantly combines a curved shape with the delicate exposed texture of the surface and the natural warmth of wood. The concrete is high-strength and fiber-reinforced with a homogeneous structure of marble or granite particles of precisely defined size. The model features a luxurious wooden seat, and the integration of a backrest up to halfway along the bench breaks up the design and adds additional comfort. The metal components making up the seat and back of the bench are made of stainless steel. The elegant wooden elements are ...

1,670.00€

Diameter: 200.0 cm

Length: 73.0 cm

Height: 81.0 cm

Bracket Steel

Base Natural Marble aggregates

51 White

Seat Wood Timber