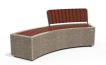

## CONCRETE BENCH 268 F ER Resysta exposed aggregate

The concrete bench model \*\*268-F\*\* elegantly combines a curved shape with the delicate exposed texture of the surface and the natural warmth of wood. The concrete is high-strength and fiber-reinforced with a homogeneous structure of marble or granite particles of precisely defined size. The model features a luxurious wooden seat, and the integration of a backrest up to halfway along the bench breaks up the design and adds additional comfort. The metal components making up the seat and back of the bench are made of stainless steel. The elegant wooden elements are ...

1,670.00€

Diameter: 200.0 cm

Length: 73.0 cm

Height: 81.0 cm

Bracket Steel

Base Natural Marble aggregates

51 White

Seat Wood Timber