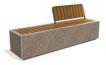

## CONCRETE BENCH 268 C ES exposed aggregate

Concrete bench with backrest model \*\*268-C\*\* combines the delicate relief texture of the embossed surface with the natural warmth of wood. The concrete is high-strength and fiber-reinforced with a homogeneous structure of marble or granite particles of defined size. The model features a luxurious wooden seat, and the integration of the backrest halfway down the bench breaks up the design and adds additional comfort. The metal components making up the seat and back of the bench are made of stainless steel, as well as all fasteners. The elegant wooden elements com ...