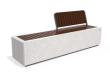

## CONCRETE BENCH 268 C ES exposed aggregate

Concrete bench with backrest model \*\*268-C\*\* combines the delicate relief texture of the embossed surface with the natural warmth of wood. The concrete is high-strength and fiber-reinforced with a homogeneous structure of marble or granite particles of defined size. The model features a luxurious wooden seat, and the integration of the backrest halfway down the bench breaks up the design and adds additional comfort. The metal components making up the seat and back of the bench are made of stainless steel, as well as all fasteners. The elegant wooden elements com ...

1,272.00€

Diameter: 200.0 cm

Length: 54.0 cm

Height: 81.0 cm

Bracket Steel

RAL 702

Base Natural Marble aggregates

wn 51 White 52 Scatte

Seat Wood Timber

66 BAMBOO

AR/VR

WEBSITE