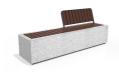

## CONCRETE BENCH 268 C ES exposed aggregate

Concrete bench with backrest model \*\*268-C\*\* combines the delicate relief texture of the embossed surface with the natural warmth of wood. The concrete is high-strength and fiber-reinforced with a homogeneous structure of marble or granite particles of defined size. The model features a luxurious wooden seat, and the integration of the backrest halfway down the bench breaks up the design and adds additional comfort. The metal components making up the seat and back of the bench are made of stainless steel, as well as all fasteners. The elegant wooden elements com ...

1,272.00€

Diameter: 200.0 cm

Length: 54.0 cm

Height: 81.0 cm

Bracket Steel

RAL 702

Base Natural Marble aggregates

wn 51 White 52 Scatte

Seat Wood Timber

66 BAMBOO

AR/VR

WEBSITE