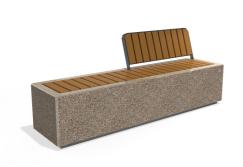

## CONCRETE BENCH 268 C ES exposed aggregate

Concrete bench with backrest model \*\*268-C\*\* combines the delicate relief texture of the embossed surface with the natural warmth of wood. The concrete is high-strength and fiber-reinforced with a homogeneous structure of marble or granite particles of defined size. The model features a luxurious wooden seat, and the integration of the backrest halfway down the bench breaks up the design and adds additional comfort. The metal components making up the seat and back of the bench are made of stainless steel, as well as all fasteners. The elegant wooden elements com ...

1,272.00€

Diameter: 200.0 cm

Length: 54.0 cm

Height: 81.0 cm

Bracket Steel

RAL 702

Base Natural Marble aggregates

wn 51 White 52 Scatte

Seat Wood Timber

66 BAMBOO

AR/VR

WEBSITE