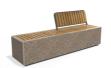

## CONCRETE BENCH 268 C ES exposed aggregate

Concrete bench with backrest model \*\*268-C\*\* combines the delicate relief texture of the embossed surface with the natural warmth of wood. The concrete is high-strength and fiber-reinforced with a homogeneous structure of marble or granite particles of defined size. The model features a luxurious wooden seat, and the integration of the backrest halfway down the bench breaks up the design and adds additional comfort. The metal components making up the seat and back of the bench are made of stainless steel, as well as all fasteners. The elegant wooden elements com ...