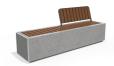

## CONCRETE BENCH 268 C ES exposed aggregate

Concrete bench with backrest model \*\*268-C\*\* combines the delicate relief texture of the embossed surface with the natural warmth of wood. The concrete is high-strength and fiber-reinforced with a homogeneous structure of marble or granite particles of defined size. The model features a luxurious wooden seat, and the integration of the backrest halfway down the bench breaks up the design and adds additional comfort. The metal components making up the seat and back of the bench are made of stainless steel, as well as all fasteners. The elegant wooden elements com ...