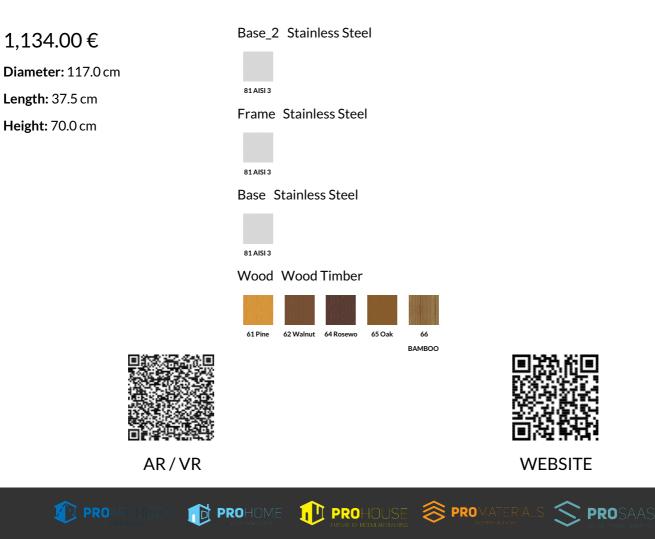

## Metal Planter 294-WS

The metal planter \*\*model 294\*\* represents the pinnacle of luxury and style. The combination of a high-quality \*\*stainless steel\*\* structure with vertical wooden elements made of \*\*ecological Resysta® timber\*\* creates a product that is timeless. Developed in Germany, this timber comes with a \*\*\_15-year warranty\_\*\* against cracking and delamination, provided by the timber manufacturer. The planter is also available in a variant with traditional spruce wood. Premium protective coatings on the wood guarantee long-lasting durability. This unique planter is a ...

## Creating Brands of the Future

AR/VR

WEBSITE

PROSAAS