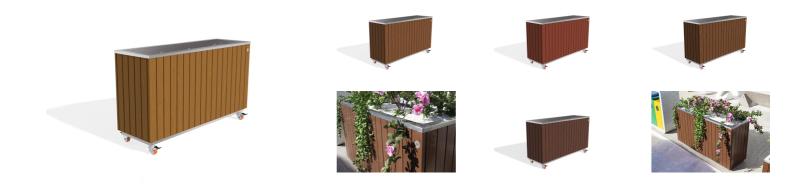

## Metal Planter 294-WS

The metal planter \*\*model 294\*\* represents the pinnacle of luxury and style. The combination of a high-quality \*\*stainless steel\*\* structure with vertical wooden elements made of \*\*ecological Resysta® timber\*\* creates a product that is timeless. Developed in Germany, this timber comes with a \*\*\_15-year warranty\_\*\* against cracking and delamination, provided by the timber manufacturer. The planter is also available in a variant with traditional spruce wood. Premium protective coatings on the wood guarantee long-lasting durability. This unique planter is a ...