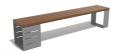

## **METAL BENCH 133 MS**

Elegant metal bench from the urban range of products by Encho Enchev - ETE. A combination of certified wood and highquality metal. The convenience of having access on both sides makes it suitable for busy urban areas. Electrogalvanized and powder coating protects the metal from corrosion and increases its performance. A special coating is applied to the planks, which protects them from aggressive weather conditions and prolongs their life. The elements connecting the individual structures are from stainless steel. Metal and wooden components have different color ...

328.00€

Diameter: 190.0 cm

Length: 35.0 cm

Height: 42.0 cm

**LEGS Steel** 

**CIRCLE Stainless Steel** 

81 AISI 3

**SEAT Wood Timber** 