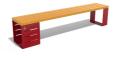

## **METAL BENCH 133 MS**

Elegant metal bench from the urban range of products by Encho Enchev - ETE. A combination of certified wood and highquality metal. The convenience of having access on both sides makes it suitable for busy urban areas. Electrogalvanized and powder coating protects the metal from corrosion and increases its performance. A special coating is applied to the planks, which protects them from aggressive weather conditions and prolongs their life. The elements connecting the individual structures are from stainless steel. Metal and wooden components have different color ...

328.00€

Diameter: 190.0 cm

Length: 35.0 cm

Height: 42.0 cm

**LEGS Steel** 

**CIRCLE Stainless Steel** 

81 AISI 3

**SEAT Wood Timber** 