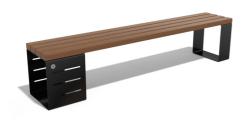

## **METAL BENCH 133 MS**

Elegant metal bench from the urban range of products by Encho Enchev - ETE. A combination of certified wood and highquality metal. The convenience of having access on both sides makes it suitable for busy urban areas. Electrogalvanized and powder coating protects the metal from corrosion and increases its performance. A special coating is applied to the planks, which protects them from aggressive weather conditions and prolongs their life. The elements connecting the individual structures are from stainless steel. Metal and wooden components have different color ...

328.00€

Diameter: 190.0 cm

Length: 35.0 cm

Height: 42.0 cm

**LEGS Steel** 

**CIRCLE Stainless Steel** 

81 AISI 3

**SEAT Wood Timber** 