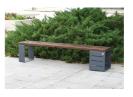

## **METAL BENCH 133 MS**

Elegant metal bench from the urban range of products by Encho Enchev - ETE. A combination of certified wood and highquality metal. The convenience of having access on both sides makes it suitable for busy urban areas. Electrogalvanized and powder coating protects the metal from corrosion and increases its performance. A special coating is applied to the planks, which protects them from aggressive weather conditions and prolongs their life. The elements connecting the individual structures are from stainless steel. Metal and wooden components have different color ...

328.00€

Diameter: 190.0 cm

Length: 35.0 cm

Height: 42.0 cm

**LEGS Steel** 

**CIRCLE Stainless Steel** 

81 AISI 3

**SEAT Wood Timber** 