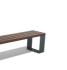

## **METAL BENCH 133 MS**

Elegant metal bench from the urban range of products by Encho Enchev - ETE. A combination of certified wood and highquality metal. The convenience of having access on both sides makes it suitable for busy urban areas. Electrogalvanized and powder coating protects the metal from corrosion and increases its performance. A special coating is applied to the planks, which protects them from aggressive weather conditions and prolongs their life. The elements connecting the individual structures are from stainless steel. Metal and wooden components have different color ...

328.00€

Diameter: 190.0 cm

Length: 35.0 cm

Height: 42.0 cm

**LEGS Steel** 

**CIRCLE Stainless Steel** 

81 AISI 3

**SEAT Wood Timber** 