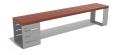

## **METAL BENCH 133 MS**

Elegant metal bench from the urban range of products by Encho Enchev - ETE. A combination of certified wood and highquality metal. The convenience of having access on both sides makes it suitable for busy urban areas. Electrogalvanized and powder coating protects the metal from corrosion and increases its performance. A special coating is applied to the planks, which protects them from aggressive weather conditions and prolongs their life. The elements connecting the individual structures are from stainless steel. Metal and wooden components have different color ...

328.00€

Diameter: 190.0 cm

Length: 35.0 cm

Height: 42.0 cm

**LEGS Steel** 

**CIRCLE Stainless Steel** 

81 AISI 3

**SEAT Wood Timber** 