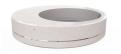

## **CONCRETE PLANTER 331 exposed aggregate**

Model from the series of round concrete planters by Encho Enchev-ETE, in which the designers have offered a great ratio between height and diameter, turning every park, square or alley into a masterpiece of art. The flowerpot is made out of high-performance concrete and natural embossed aggregate. The aggregate structure is composed of natural marble or granite stones with specific dimensions. The surface is treated with special protective coating. It reduces the deposition of contaminants and further increases the resistance of the product to aggressive weather c ...

2,441.00€

Diameter: 230.0 cm

**Length: 230.0 cm** 

Height: 45.0 cm

Tag Stainless Steel

81 AISI 3

Base Natural Marble aggregates

AR/VR