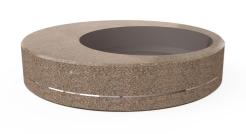

## **CONCRETE PLANTER 331 exposed aggregate**

Model from the series of round concrete planters by Encho Enchev-ETE, in which the designers have offered a great ratio between height and diameter, turning every park, square or alley into a masterpiece of art. The flowerpot is made out of high-performance concrete and natural embossed aggregate. The aggregate structure is composed of natural marble or granite stones with specific dimensions. The surface is treated with special protective coating. It reduces the deposition of contaminants and further increases the resistance of the product to aggressive weather c ...

2,441.00€

Diameter: 230.0 cm

**Length: 230.0 cm** 

Height: 45.0 cm

Tag Stainless Steel

81 AISI 3

Base Natural Marble aggregates

AR/VR