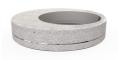

## **CONCRETE PLANTER 331 exposed aggregate**

Model from the series of round concrete planters by Encho Enchev-ETE, in which the designers have offered a great ratio between height and diameter, turning every park, square or alley into a masterpiece of art. The flowerpot is made out of high-performance concrete and natural embossed aggregate. The aggregate structure is composed of natural marble or granite stones with specific dimensions. The surface is treated with special protective coating. It reduces the deposition of contaminants and further increases the resistance of the product to aggressive weather c ...

2,441.00€

Diameter: 230.0 cm

**Length: 230.0 cm** 

Height: 45.0 cm

Tag Stainless Steel

81 AISI 3

Base Natural Marble aggregates

AR/VR