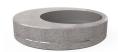

## **CONCRETE PLANTER 331 exposed aggregate**

Model from the series of round concrete planters by Encho Enchev-ETE, in which the designers have offered a great ratio between height and diameter, turning every park, square or alley into a masterpiece of art. The flowerpot is made out of high-performance concrete and natural embossed aggregate. The aggregate structure is composed of natural marble or granite stones with specific dimensions. The surface is treated with special protective coating. It reduces the deposition of contaminants and further increases the resistance of the product to aggressive weather c ...

2,441.00€

Diameter: 230.0 cm

**Length: 230.0 cm** 

Height: 45.0 cm

Tag Stainless Steel

81 AISI 3

Base Natural Marble aggregates

AR/VR