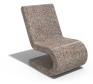

## **CONCRETE EASY-CHAIR 106**

Beautiful, innovative furniture for modern park equipment. The easy-chair is made out of high-performance concrete with natural aggregate. The concrete is reinforced and fibre strengthened. The aggregate is made of natural marble or granite stones and is available in different colours and sizes of its constituent particles. All surfaces are polished and covered with a protective coating. These technological treatments reduce the deposition of dirt and give the product even greater resistance to aggressive weather conditions. The specially designed ergonomic design ...

863.00€

Diameter: 90.0 cm

Length: 55.0 cm

Height: 92.0 cm

Logo Stainless Steel

Base Natural Marble aggregates

**WEBSITE** 