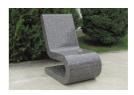

## **CONCRETE EASY-CHAIR 106**

Beautiful, innovative furniture for modern park equipment. The easy-chair is made out of high-performance concrete with natural aggregate. The concrete is reinforced and fibre strengthened. The aggregate is made of natural marble or granite stones and is available in different colours and sizes of its constituent particles. All surfaces are polished and covered with a protective coating. These technological treatments reduce the deposition of dirt and give the product even greater resistance to aggressive weather conditions. The specially designed ergonomic design ...

863.00€

Diameter: 90.0 cm

Length: 55.0 cm

Height: 92.0 cm

Logo Stainless Steel

Base Natural Marble aggregates

**WEBSITE** 