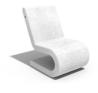

## **CONCRETE EASY-CHAIR 106**

Beautiful, innovative furniture for modern park equipment. The easy-chair is made out of high-performance concrete with natural aggregate. The concrete is reinforced and fibre strengthened. The aggregate is made of natural marble or granite stones and is available in different colours and sizes of its constituent particles. All surfaces are polished and covered with a protective coating. These technological treatments reduce the deposition of dirt and give the product even greater resistance to aggressive weather conditions. The specially designed ergonomic design ...

863.00€

Diameter: 90.0 cm

Length: 55.0 cm

Height: 92.0 cm

Logo Stainless Steel

Base Natural Marble aggregates

**WEBSITE** 