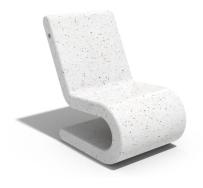

## **CONCRETE EASY-CHAIR 106**

Beautiful, innovative furniture for modern park equipment. The easy-chair is made out of high-performance concrete with natural aggregate. The concrete is reinforced and fibre strengthened. The aggregate is made of natural marble or granite stones and is available in different colours and sizes of its constituent particles. All surfaces are polished and covered with a protective coating. These technological treatments reduce the deposition of dirt and give the product even greater resistance to aggressive weather conditions. The specially designed ergonomic design ...

863.00€

Diameter: 90.0 cm

Length: 55.0 cm

Height: 92.0 cm

Logo Stainless Steel

Base Natural Marble aggregates

**WEBSITE** 