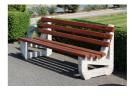

## **CONCRETE BENCH 6**

The bench is an elegant combination combining the comfort and warmth of the wood and the strength and stability of the concrete. The construction is supported by two legs made of high-performance fiber concrete and natural aggregate. The structure consists of natural marble or granite stones of a certain size and color variations. The concrete surface has a distinctive relief and is further treated with a protective coating, which makes the product even more resistant to aggressive weather conditions. The timber of which the wooden planks are made is certified and ...