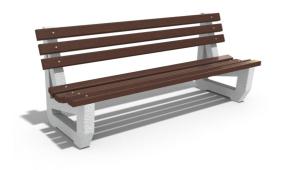

## **CONCRETE BENCH 6**

The bench is an elegant combination combining the comfort and warmth of the wood and the strength and stability of the concrete. The construction is supported by two legs made of high-performance fiber concrete and natural aggregate. The structure consists of natural marble or granite stones of a certain size and color variations. The concrete surface has a distinctive relief and is further treated with a protective coating, which makes the product even more resistant to aggressive weather conditions. The timber of which the wooden planks are made is certified and ...

418.00€

Diameter: 190.0 cm

Length: 69.0 cm

Height: 80.0 cm

**CIRCLE Stainless Steel** 

**BOLT Stainless Steel** 

81 AISI 3

BASE Natural Marble aggregates

**SEAT Wood Timber** 

AR/VR

**WEBSITE** 