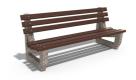

## **CONCRETE BENCH 6**

The bench is an elegant combination combining the comfort and warmth of the wood and the strength and stability of the concrete. The construction is supported by two legs made of high-performance fiber concrete and natural aggregate. The structure consists of natural marble or granite stones of a certain size and color variations. The concrete surface has a distinctive relief and is further treated with a protective coating, which makes the product even more resistant to aggressive weather conditions. The timber of which the wooden planks are made is certified and ...

418.00€

Diameter: 190.0 cm

Length: 69.0 cm

Height: 80.0 cm

**CIRCLE Stainless Steel** 

**BOLT Stainless Steel** 

81 AISI 3

BASE Natural Marble aggregates

**SEAT Wood Timber** 

AR/VR

**WEBSITE** 