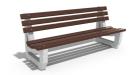

## **CONCRETE BENCH 6**

The bench is an elegant combination combining the comfort and warmth of the wood and the strength and stability of the concrete. The construction is supported by two legs made of high-performance fiber concrete and natural aggregate. The structure consists of natural marble or granite stones of a certain size and color variations. The concrete surface has a distinctive relief and is further treated with a protective coating, which makes the product even more resistant to aggressive weather conditions. The timber of which the wooden planks are made is certified and ...

418.00€

Diameter: 190.0 cm

Length: 69.0 cm

Height: 80.0 cm

**CIRCLE Stainless Steel** 

**BOLT Stainless Steel** 

81 AISI 3

BASE Natural Marble aggregates

**SEAT Wood Timber** 

AR/VR

**WEBSITE** 