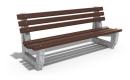

## **CONCRETE BENCH 6**

The bench is an elegant combination combining the comfort and warmth of the wood and the strength and stability of the concrete. The construction is supported by two legs made of high-performance fiber concrete and natural aggregate. The structure consists of natural marble or granite stones of a certain size and color variations. The concrete surface has a distinctive relief and is further treated with a protective coating, which makes the product even more resistant to aggressive weather conditions. The timber of which the wooden planks are made is certified and ...

418.00€

Diameter: 190.0 cm

Length: 69.0 cm

Height: 80.0 cm

**CIRCLE Stainless Steel** 

**BOLT Stainless Steel** 

81 AISI 3

BASE Natural Marble aggregates

**SEAT Wood Timber** 

AR/VR

**WEBSITE** 