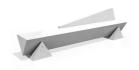

## CONCRETE BENCH 277 PS polished aggregate

Concrete bench with backrest made of high-performance reinforced fiber concrete aggregate of natural marble or granite stones, in different color combinations. All surfaces are polished and further protective coating, which makes the product even more resistant to aggressive weather conditions, reduces dirt deposition and improves the hydrophobic properties of concrete. The backrest is made of stainless steel. The clean geometric shape and delicate lines allow the elegance of the bench to create even more beautiful urban spaces.

1,880.00€

Diameter: 230.0 cm

Length: 45.0 cm

Height: 79.0 cm

**BOLT Stainless Steel** 

81 AISI 3

**CIRCLE Stainless Steel** 

LOGO Stainless Steel