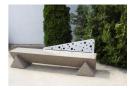

## CONCRETE BENCH 277 PS polished aggregate

Concrete bench with backrest made of high-performance reinforced fiber concrete aggregate of natural marble or granite stones, in different color combinations. All surfaces are polished and further protective coating, which makes the product even more resistant to aggressive weather conditions, reduces dirt deposition and improves the hydrophobic properties of concrete. The backrest is made of stainless steel. The clean geometric shape and delicate lines allow the elegance of the bench to create even more beautiful urban spaces.

1,880.00€

Diameter: 230.0 cm

Length: 45.0 cm

Height: 79.0 cm

**BOLT Stainless Steel** 

81 AISI 3

**CIRCLE Stainless Steel** 

LOGO Stainless Steel