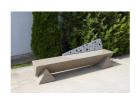

## CONCRETE BENCH 277 PS polished aggregate

Concrete bench with backrest made of high-performance reinforced fiber concrete aggregate of natural marble or granite stones, in different color combinations. All surfaces are polished and further protective coating, which makes the product even more resistant to aggressive weather conditions, reduces dirt deposition and improves the hydrophobic properties of concrete. The backrest is made of stainless steel. The clean geometric shape and delicate lines allow the elegance of the bench to create even more beautiful urban spaces.

1,880.00€

Diameter: 230.0 cm

Length: 45.0 cm

Height: 79.0 cm

**BOLT Stainless Steel** 

81 AISI 3

**CIRCLE Stainless Steel** 

LOGO Stainless Steel