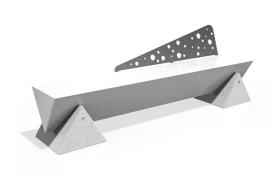

## CONCRETE BENCH 277 PS polished aggregate

Concrete bench with backrest made of high-performance reinforced fiber concrete aggregate of natural marble or granite stones, in different color combinations. All surfaces are polished and further protective coating, which makes the product even more resistant to aggressive weather conditions, reduces dirt deposition and improves the hydrophobic properties of concrete. The backrest is made of stainless steel. The clean geometric shape and delicate lines allow the elegance of the bench to create even more beautiful urban spaces.

1,880.00€

Diameter: 230.0 cm

Length: 45.0 cm

Height: 79.0 cm

**BOLT Stainless Steel** 

81 AISI 3

**CIRCLE Stainless Steel** 

LOGO Stainless Steel