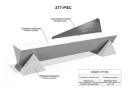

## CONCRETE BENCH 277 PS polished aggregate

Concrete bench with backrest made of high-performance reinforced fiber concrete aggregate of natural marble or granite stones, in different color combinations. All surfaces are polished and further protective coating, which makes the product even more resistant to aggressive weather conditions, reduces dirt deposition and improves the hydrophobic properties of concrete. The backrest is made of stainless steel. The clean geometric shape and delicate lines allow the elegance of the bench to create even more beautiful urban spaces.

1,880.00€

Diameter: 230.0 cm

Length: 45.0 cm

Height: 79.0 cm

**BOLT Stainless Steel** 

81 AISI 3

**CIRCLE Stainless Steel** 

LOGO Stainless Steel