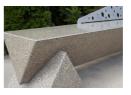

## CONCRETE BENCH 277 PS polished aggregate

Concrete bench with backrest made of high-performance reinforced fiber concrete aggregate of natural marble or granite stones, in different color combinations. All surfaces are polished and further protective coating, which makes the product even more resistant to aggressive weather conditions, reduces dirt deposition and improves the hydrophobic properties of concrete. The backrest is made of stainless steel. The clean geometric shape and delicate lines allow the elegance of the bench to create even more beautiful urban spaces.

1,880.00€

Diameter: 230.0 cm

Length: 45.0 cm

Height: 79.0 cm

**BOLT Stainless Steel** 

81 AISI 3

**CIRCLE Stainless Steel** 

LOGO Stainless Steel