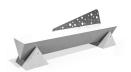

## CONCRETE BENCH 277 PS polished aggregate

Concrete bench with backrest made of high-performance reinforced fiber concrete aggregate of natural marble or granite stones, in different color combinations. All surfaces are polished and further protective coating, which makes the product even more resistant to aggressive weather conditions, reduces dirt deposition and improves the hydrophobic properties of concrete. The backrest is made of stainless steel. The clean geometric shape and delicate lines allow the elegance of the bench to create even more beautiful urban spaces.

1,880.00€

Diameter: 230.0 cm

Length: 45.0 cm

Height: 79.0 cm

**BOLT Stainless Steel** 

81 AISI 3

**CIRCLE Stainless Steel** 

LOGO Stainless Steel