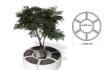

## **CONCRETE BENCH 268-B**

Steel:

RAL 702...

**Stainless Steel:** 

81 AISI...

Natural Marble aggregates:

42 Brown 51 White 52 Scatter

53 Grey

Bench model \*\*268-B\*\* is made from high-strength fiber-reinforced concrete with a homogeneous aggregate structure of natural marble or granite stones. The structural aggregates have a strictly defined size and color range, determining the main textures: white, scatter, gray, or brown. Various technological methods of treating the concrete surface ...

**Diameter:** 200.0 cm **Length:** 54.0 cm **Height:** 81.0 cm

AR / VR WEBSITE

1,378.00€

AR/VR

WEBSITE