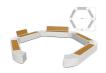

## **CONCRETE BENCH 268-B**

Steel:

RAL 702...

**Stainless Steel:** 

81 AISI...

Natural Marble aggregates:

42 Brown 51 White 52 Scatter

53 Grey

Bench model \*\*268-B\*\* is made from high-strength fiber-reinforced concrete with a homogeneous aggregate structure of natural marble or granite stones. The structural aggregates have a strictly defined size and color range, determining the main textures: white, scatter, gray, or brown. Various technological methods of treating the concrete surface ...

**Diameter:** 200.0 cm **Length:** 54.0 cm **Height:** 81.0 cm

AR / VR WEBSITE

1,378.00€

AR/VR

WEBSITE