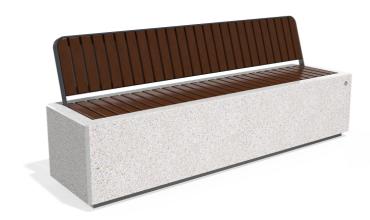

## **CONCRETE BENCH 268-B**

Steel:

RAL 702...

**Stainless Steel:** 

81 AISI...

Natural Marble aggregates:

42 Brown 51 White 52 Scatter

53 Grey

Bench model \*\*268-B\*\* is made from high-strength fiber-reinforced concrete with a homogeneous aggregate structure of natural marble or granite stones. The structural aggregates have a strictly defined size and color range, determining the main textures: white, scatter, gray, or brown. Various technological methods of treating the concrete surface ...

**Diameter:** 200.0 cm **Length:** 54.0 cm **Height:** 81.0 cm

AR / VR WEBSITE

1,378.00€

AR/VR

WEBSITE