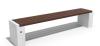

## CONCRETE BENCH 238 ES exposed aggregate

**CIRCLE Stainless Steel:** 

81 AISI...

**BOLT Stainless** 

Steel:

81 AISI...

**BASE Natural** Marble aggregates:

51 White

53 Grey 52 Scatter

Concrete bench with backrest and seating area made out of certified wood. The legs are produced of high-performance reinforced fiber concrete and natural aggregate. The aggregate structure is a combination of natural marble or granite stones of a certain size in different color combinations. The concrete surface has a characteristic fine relief. ...

Diameter: 200.0 cm Length: 38.0 cm Height: 42.0 cm

AR/VR **WEBSITE** 

AR/VR

WEBSITE