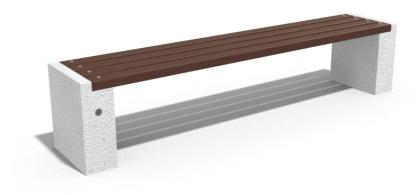

## CONCRETE BENCH 238 ES exposed aggregate

**CIRCLE Stainless Steel:** 

81 AISI...

**BOLT Stainless** 

Steel:

81 AISI...

**BASE Natural** Marble aggregates:

51 White

53 Grey 52 Scatter

Concrete bench with backrest and seating area made out of certified wood. The legs are produced of high-performance reinforced fiber concrete and natural aggregate. The aggregate structure is a combination of natural marble or granite stones of a certain size in different color combinations. The concrete surface has a characteristic fine relief. ...

Diameter: 200.0 cm Length: 38.0 cm Height: 42.0 cm

AR/VR **WEBSITE** 

AR/VR

WEBSITE