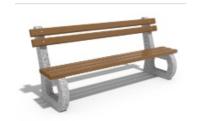

## **CONCRETE BENCH 142**

**CIRCLE Stainless Steel:** 

81 AISI..

**BOLT Stainless** Steel:

81 AISI...

**BASE Natural** Marble aggregates:

42 Brown 51 White 52 Scatter

53 Grey

The bench is made of high-performance reinforced fiber concrete and natural aggregate combined with the warmth of a certified wood. The aggregate structure is available in different color combinations and consists of natural marble or granite stones. The concrete surface has a characteristic relief. The addition of protective coating on the concret ...

Diameter: 190.0 cm Length: 65.0 cm Height: 81.0 cm

AR/VR **WEBSITE** 

326.00€

AR/VR

WEBSITE