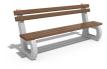

## **CONCRETE BENCH 142**

**CIRCLE Stainless Steel:** 

81 AISI..

**BOLT Stainless** Steel:

81 AISI...

**BASE Natural** Marble aggregates:

42 Brown 51 White 52 Scatter

53 Grey

The bench is made of high-performance reinforced fiber concrete and natural aggregate combined with the warmth of a certified wood. The aggregate structure is available in different color combinations and consists of natural marble or granite stones. The concrete surface has a characteristic relief. The addition of protective coating on the concret ...

Diameter: 190.0 cm Length: 65.0 cm Height: 81.0 cm

AR/VR **WEBSITE** 

326.00€

AR/VR

WEBSITE