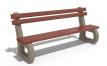

## **CONCRETE BENCH 142**

**CIRCLE Stainless Steel:** 

81 AISI..

**BOLT Stainless** Steel:

81 AISI...

**BASE Natural** Marble aggregates:

42 Brown 51 White 52 Scatter

53 Grey

The bench is made of high-performance reinforced fiber concrete and natural aggregate combined with the warmth of a certified wood. The aggregate structure is available in different color combinations and consists of natural marble or granite stones. The concrete surface has a characteristic relief. The addition of protective coating on the concret ...

Diameter: 190.0 cm Length: 65.0 cm Height: 81.0 cm

AR/VR **WEBSITE** 

326.00€

AR/VR

WEBSITE