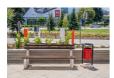

The bench is made of high-performance reinforced fiber concrete and natural aggregate combined with the warmth of a certified wood. The aggregate structure is available in different color combinations and consists of natural marble or granite stones. The concrete surface has a characteristic relief. The addition of protective coating on the concret ...

Diameter: 190.0 cm Length: 65.0 cm Height: 81.0 cm

AR/VR **WEBSITE** 

326.00€

AR/VR

WEBSITE