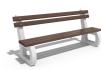

## **CONCRETE BENCH 142**

**CIRCLE Stainless Steel:** 

81 AISI..

**BOLT Stainless** Steel:

81 AISI...

**BASE Natural** Marble aggregates:

42 Brown 51 White 52 Scatter

53 Grey

The bench is made of high-performance reinforced fiber concrete and natural aggregate combined with the warmth of a certified wood. The aggregate structure is available in different color combinations and consists of natural marble or granite stones. The concrete surface has a characteristic relief. The addition of protective coating on the concret ...

Diameter: 190.0 cm Length: 65.0 cm Height: 81.0 cm

AR/VR **WEBSITE** 

326.00€

AR/VR

WEBSITE