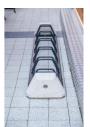

## **BIKE RACK 167**

Bike rack made out in combination of high-performance concrete and metal. Two materials that combine strength and stability. The concrete is reinforced and fiber strengthened. The aggregate structure contains natural marble or granite stones. They can be combined in different colors and are of a specific size. The concrete surface is embossed and further treated with a protective coating. This makes the product even more resistant to aggressive weather conditions and reduces deposition of dirt. The metal structure is electrogalvanized and powder coated. These tech ...

388.00€

Diameter: 176.0 cm

Length: 43.0 cm

Height: 28.0 cm

**BASE Steel** 

LOGO Stainless Steel

81 AISI 3

**CIRCLE Stainless Steel** 