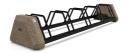

## **BIKE RACK 167**

Bike rack made out in combination of high-performance concrete and metal. Two materials that combine strength and stability. The concrete is reinforced and fiber strengthened. The aggregate structure contains natural marble or granite stones. They can be combined in different colors and are of a specific size. The concrete surface is embossed and further treated with a protective coating. This makes the product even more resistant to aggressive weather conditions and reduces deposition of dirt. The metal structure is electrogalvanized and powder coated. These tech ...

388.00€

Diameter: 176.0 cm

Length: 43.0 cm

Height: 28.0 cm

**BASE Steel** 

LOGO Stainless Steel

81 AISI 3

**CIRCLE Stainless Steel** 