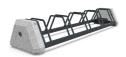

## **BIKE RACK 167**

Bike rack made out in combination of high-performance concrete and metal. Two materials that combine strength and stability. The concrete is reinforced and fiber strengthened. The aggregate structure contains natural marble or granite stones. They can be combined in different colors and are of a specific size. The concrete surface is embossed and further treated with a protective coating. This makes the product even more resistant to aggressive weather conditions and reduces deposition of dirt. The metal structure is electrogalvanized and powder coated. These tech ...

388.00€

Diameter: 176.0 cm

Length: 43.0 cm

Height: 28.0 cm

**BASE Steel** 

LOGO Stainless Steel

81 AISI 3

**CIRCLE Stainless Steel** 