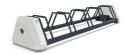

## **BIKE RACK 167**

Bike rack made out in combination of high-performance concrete and metal. Two materials that combine strength and stability. The concrete is reinforced and fiber strengthened. The aggregate structure contains natural marble or granite stones. They can be combined in different colors and are of a specific size. The concrete surface is embossed and further treated with a protective coating. This makes the product even more resistant to aggressive weather conditions and reduces deposition of dirt. The metal structure is electrogalvanized and powder coated. These tech ...

388.00€

Diameter: 176.0 cm

Length: 43.0 cm

Height: 28.0 cm

**BASE Steel** 

LOGO Stainless Steel

81 AISI 3

**CIRCLE Stainless Steel** 