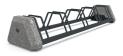

## **BIKE RACK 167**

Bike rack made out in combination of high-performance concrete and metal. Two materials that combine strength and stability. The concrete is reinforced and fiber strengthened. The aggregate structure contains natural marble or granite stones. They can be combined in different colors and are of a specific size. The concrete surface is embossed and further treated with a protective coating. This makes the product even more resistant to aggressive weather conditions and reduces deposition of dirt. The metal structure is electrogalvanized and powder coated. These tech ...

388.00€

Diameter: 176.0 cm

Length: 43.0 cm

Height: 28.0 cm

**BASE Steel** 

LOGO Stainless Steel

81 AISI 3

**CIRCLE Stainless Steel** 