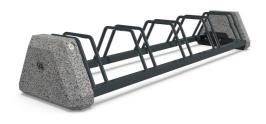

## **BIKE RACK 167**

Bike rack made out in combination of high-performance concrete and metal. Two materials that combine strength and stability. The concrete is reinforced and fiber strengthened. The aggregate structure contains natural marble or granite stones. They can be combined in different colors and are of a specific size. The concrete surface is embossed and further treated with a protective coating. This makes the product even more resistant to aggressive weather conditions and reduces deposition of dirt. The metal structure is electrogalvanized and powder coated. These tech ...

388.00€

Diameter: 176.0 cm

Length: 43.0 cm

Height: 28.0 cm

**BASE Steel** 

LOGO Stainless Steel

81 AISI 3

**CIRCLE Stainless Steel** 