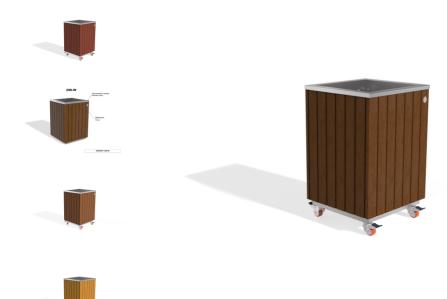

## **METAL PLANTER 299-WR**

Frame Stainless

Steel:

81 AISI...

**Base Stainless** 

Steel:

81 AISI...

**Legs Stainless** 

Steel:

81 AISI...

The metal planter model 299 represents the pinnacle of luxury and style. The combination of a high-quality stainless steel structure with vertical wooden elements made of ecological Resysta® timber creates a product that is timeless. Developed in Germany, this timber comes with a \_15-year warranty\_against cracking and delamination, provided by th ...

AR/VR **WEBSITE** 

Diameter: 45,5 cm

Length: 44,0 cm

Height: 70,0 cm

1.430,00€

AR/VR

**WEBSITE** 