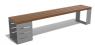

## **METAL BENCH 133 MR**

**LEGS Steel:** 

RAL 702...

RAL 900...

RAL 900...

RAL 900...

**CIRCLE Stainless Steel:** 

81 AISI...

**SEAT Wood** Timber:

Eco wood

Elegant metal bench from the urban range of products by Encho Enchev -ETE. A combination of certified wood and high-quality metal. The convenience of having access on both sides makes it suitable for busy urban areas. Electrogalvanized and powder coating protects the metal from corrosion and increases its performance. A special coating is applied ...

Diameter: 190,0 cm Length: 35,0 cm Height: 42,0 cm

AR/VR **WEBSITE** 

397,00€

AR/VR

WEBSITE