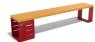

## **METAL BENCH 133 MR**

**LEGS Steel:** 

RAL 702...

RAL 900...

RAL 900...

RAL 900...

**CIRCLE Stainless Steel:** 

81 AISI...

**SEAT Wood** Timber:

Eco wood

Elegant metal bench from the urban range of products by Encho Enchev -ETE. A combination of certified wood and high-quality metal. The convenience of having access on both sides makes it suitable for busy urban areas. Electrogalvanized and powder coating protects the metal from corrosion and increases its performance. A special coating is applied ...

Diameter: 190,0 cm Length: 35,0 cm Height: 42,0 cm

AR/VR **WEBSITE** 

397,00€

AR/VR

WEBSITE