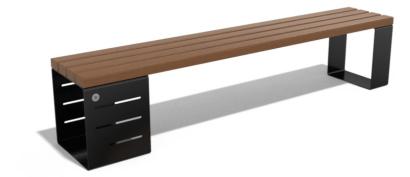

## **METAL BENCH 133 MR**

**LEGS Steel:** 

RAL 702...

RAL 900...

RAL 900...

RAL 900...

**CIRCLE Stainless Steel:** 

81 AISI...

**SEAT Wood** Timber:

Eco wood

Elegant metal bench from the urban range of products by Encho Enchev -ETE. A combination of certified wood and high-quality metal. The convenience of having access on both sides makes it suitable for busy urban areas. Electrogalvanized and powder coating protects the metal from corrosion and increases its performance. A special coating is applied ...

Diameter: 190,0 cm Length: 35,0 cm Height: 42,0 cm

AR/VR **WEBSITE** 

397,00€

AR/VR

WEBSITE