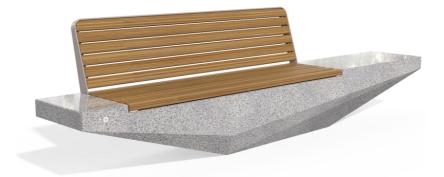

## CONCRETE BENCH 322 PR Resysta polished aggregate

**Bracket Steel:** 

RAL 702...

**Tags Stainless** Steel:

81 AISI...

**Base Natural** Marble aggregates:

35 Grey

Bench with backrest made out of high-performance concrete and wood . The concrete is with homogenic aggregate structure, reinforced and fiber strengthened. The aggregate structure is made out of natural marble or granite stones. They are of a specific size and can be combined in different colors. The aggregate surface is finely polished and creates ...