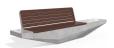

## CONCRETE BENCH 322 PR Resysta polished aggregate

**Bracket Steel:** 

RAL 702...

**Tags Stainless** Steel:

81 AISI...

**Base Natural** Marble aggregates:

35 Grey

Bench with backrest made out of high-performance concrete and wood . The concrete is with homogenic aggregate structure, reinforced and fiber strengthened. The aggregate structure is made out of natural marble or granite stones. They are of a specific size and can be combined in different colors. The aggregate surface is finely polished and creates ...