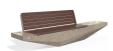

## CONCRETE BENCH 322 PR Resysta polished aggregate

**Bracket Steel:** 

RAL 702...

**Tags Stainless** Steel:

81 AISI...

**Base Natural** Marble aggregates:

35 Grey

Bench with backrest made out of high-performance concrete and wood . The concrete is with homogenic aggregate structure, reinforced and fiber strengthened. The aggregate structure is made out of natural marble or granite stones. They are of a specific size and can be combined in different colors. The aggregate surface is finely polished and creates ...