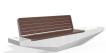

## CONCRETE BENCH 322 PR Resysta polished aggregate

**Bracket Steel:** 

RAL 702...

**Tags Stainless** Steel:

81 AISI...

**Base Natural** Marble aggregates:

35 Grey

Bench with backrest made out of high-performance concrete and wood . The concrete is with homogenic aggregate structure, reinforced and fiber strengthened. The aggregate structure is made out of natural marble or granite stones. They are of a specific size and can be combined in different colors. The aggregate surface is finely polished and creates ...