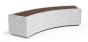

## CONCRETE BENCH 268 J ER Resysta exposed aggregate

**Bracket Steel:** 

RAL 702...

**Tags Stainless** Steel:

81 AISI...

**Base Natural** Marble aggregates:

42 Brown

51 White 52 Scatter

53 Grey

This stylish and modern bench is the ideal choice for urban environments, elegantly blending a curved design with a sophisticated relief texture. It is crafted from high-strength concrete with a homogeneous aggregate structure of natural marble or granite particles of a defined size. The model is equipped with a luxurious wooden seat and offers a c...

AR/VR

**WEBSITE** 

Diameter: 200,0 cm

**Length:** 69,0 cm

**Height:** 45,0 cm

1.345,00€

AR/VR

**WEBSITE** 