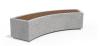

## CONCRETE BENCH 268 J ER Resysta exposed aggregate

**Bracket Steel:** 

RAL 702...

**Tags Stainless** Steel:

81 AISI...

**Base Natural** Marble aggregates:

42 Brown

51 White 52 Scatter

53 Grey

This stylish and modern bench is the ideal choice for urban environments, elegantly blending a curved design with a sophisticated relief texture. It is crafted from high-strength concrete with a homogeneous aggregate structure of natural marble or granite particles of a defined size. The model is equipped with a luxurious wooden seat and offers a c...

AR/VR

**WEBSITE** 

Diameter: 200,0 cm

**Length:** 69,0 cm

**Height:** 45,0 cm

1.345,00€

AR/VR

**WEBSITE** 